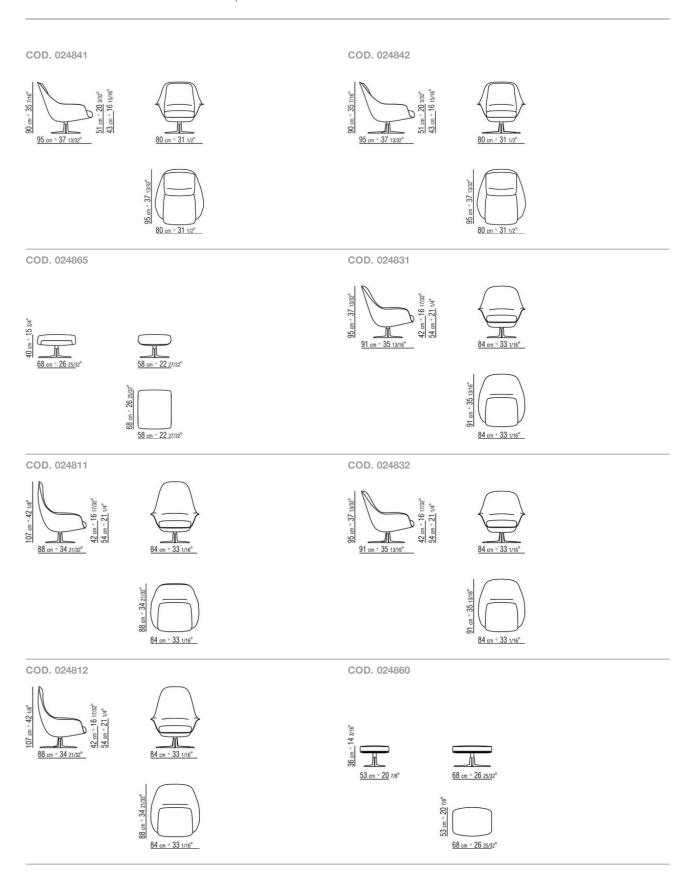

5004, extra dark brown 5013, black 5005, olive 5006, russian red 5008, sand 5001 or tobacco 5015; or, in suede: dark brown 6004, black 6005, olive 6003 or sand 6001

Seat / backrest cushions in sterilized goose down (assopiuma certified, Gold Label) with insert in crushproof material Base with swivel system, in cast aluminum with satin, chrome, black chrome, burnished or glossy anthracite finish. Rests on pads made of thermoplastic material Cushion upholstery is removable in both the fabric and leather versions

Flexform reserves the right to make, at any time and without notice, improvements or modifications that it might deem appropriate to its products, whether these be of an aesthetic or technical nature or related to sizes and materials.

ARMCHAIRS 2

### TECHNICAL DRAWINGS | SVEVA



ARMCHAIRS

## TECHNICAL DRAWINGS | SVEVA



ARMCHAIRS