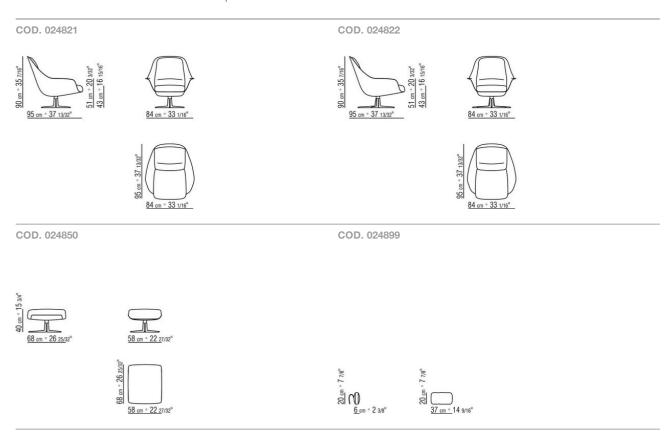

ive 5006, russian red 5008, sand 5001 or tobacco 5015; or, in suede: dark brown 6004, black 6005, olive 6003 or sand 6001

Seat / backrest cushions in sterilized goose down (assopiuma certified, Gold Label) with insert in crushproof material Base with swivel system, in cast aluminum with satin, chrome, black chrome, burnished or glossy anthracite finish. Rests on pads made of thermoplastic material Cushion upholstery is removable in both the fabric and leather versions

Flexform reserves the right to make, at any time and without notice, improvements or modifications that it might deem appropriate to its products, whether these be of an aesthetic or technical nature or related to sizes and materials.

ARMCHAIRS 2

### TECHNICAL DRAWINGS | SVEVA



ARMCHAIRS

## TECHNICAL DRAWINGS | SVEVA



ARMCHAIRS