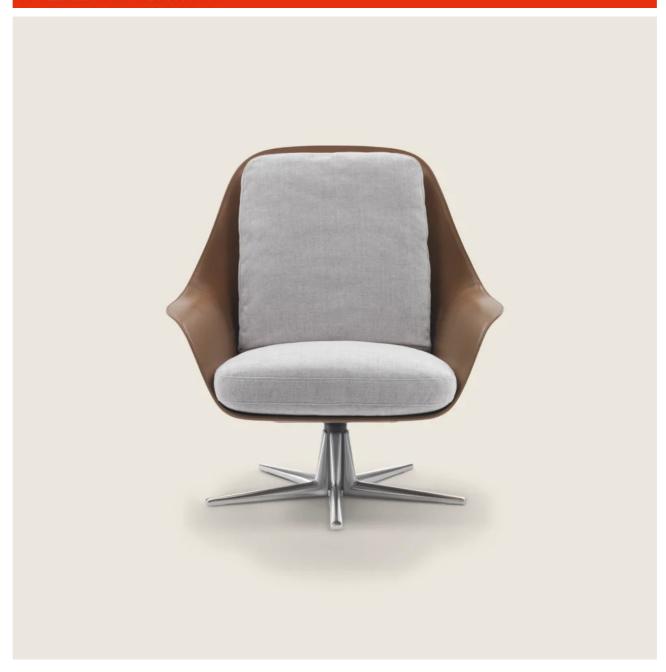

#### **ARMCHAIRS**

Frame in rigid polyurethane upholstered in cowhide in the following colors: grey 5003, dark brown 5004, extra dark brown 5013, black 5005, olive 5006, russian red 5008, sand 5001 or tobacco 5015; or, in suede: dark brown 6004, black 6005, olive 6003 or sand 6001

Seat / backrest cushions in sterilized goose down (assopiuma certified, Gold Label) with insert in crushproof material Base with swivel system, in cast aluminum with satin, chrome, black chrome, burnished or glossy anthracite finish. Rests on pads made of thermoplastic material Cushion upholstery is removable in both the fabric and leather versions