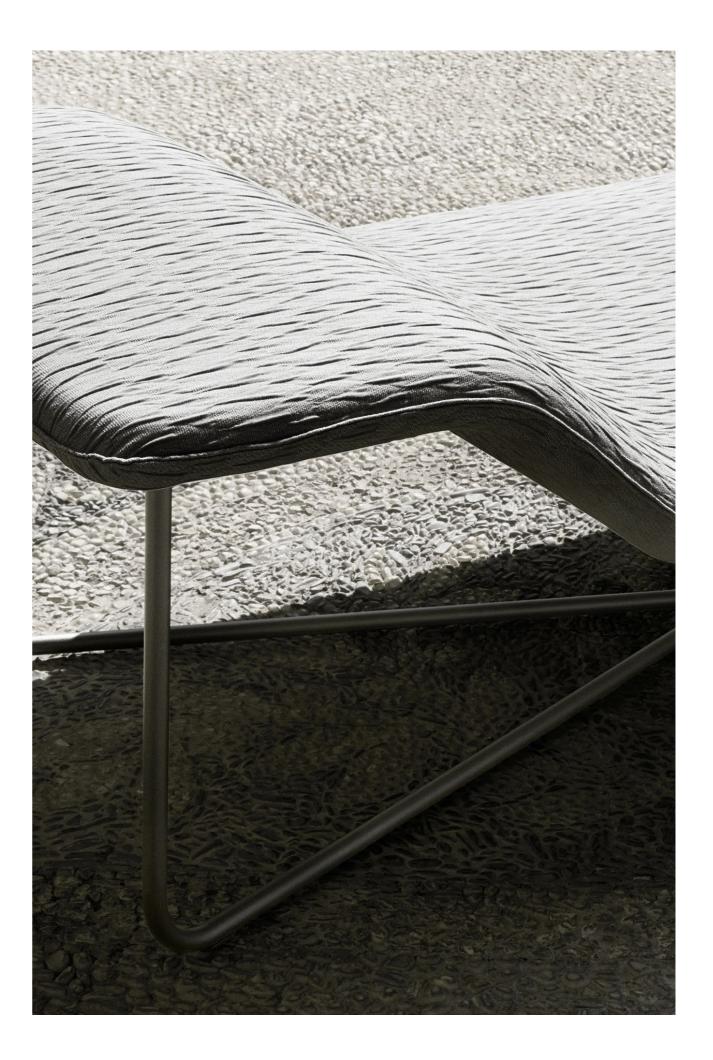

## Daybed available for indoor and outdoor.

Indoor version: supporting frame in coupled tubular steel, section 20x20mm, lacquered with epoxy powder coating gunmetal grey colour and sprung with coated rubber elastic straps. Padding in polyurethane foam covered in 100% polyether thermally bonded onto a polyamide velveteen backing. Tubular steel base  $\emptyset$  20mm, lacquered with epoxy powder coating gunmetal grey colour, fitted to the supporting frame by means of pins.Fabric or leather upholstery, both fully removable by zippers.

## Base

Steel with Gunmetal Grey Coating (In-Outdoor)

## Technical Drawings

Outdoor version: supporting frame in coupled tubular steel, section 20x20mm, lacquered with epoxy powder coating for outdoor gunmetal grey colour and sprung with coated rubber elastic straps with Stainless Steel hooks. Padding with open cell structure polyurethane foam DRYFEEL S and fibre for outdoor, covered with heat- sealed waterproof fabric protection. Tubular base Ø20mm in Stainless Steel AISI 316, lacquered with epoxy powder coating for outdoor, gunmetal grey colour, fitted to the supporting frame by means of pins. Upholstery with outdoor fabrics only, fully removable by zippers.