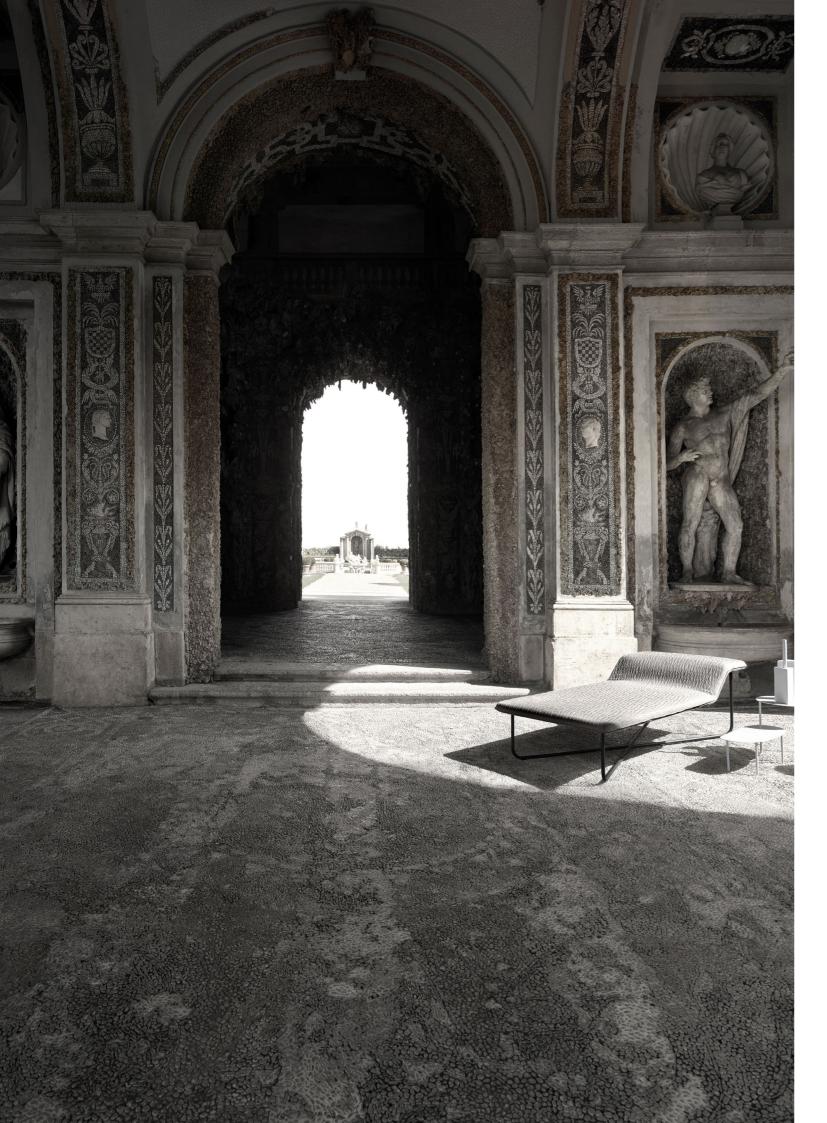

## CLIVIO (INDOOR + OUTDOOR)

design Keiji Takeuchi

## Daybed available for indoor and outdoor.

Indoor version: supporting frame in coupled tubular steel, section 20x20mm, lacquered with epoxy powder coating gunmetal grey colour and sprung with coated rubber elastic straps. Padding in polyurethane foam covered in 100% polyether thermally bonded onto a polyamide velveteen backing. Tubular steel base  $\emptyset$  20mm, lacquered with epoxy powder coating gunmetal grey colour, fitted to the supporting frame by means of pins.Fabric or leather upholstery, both fully removable by zippers.