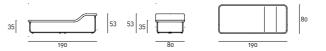

## Technical Drawings

Outdoor version: supporting frame in coupled tubular steel, section 20x20mm, lacquered with epoxy powder coating for outdoor gunmetal grey colour and sprung with coated rubber elastic straps with Stainless Steel hooks. Padding with open cell structure polyurethane foam DRYFEEL S and fibre for outdoor, covered with heat- sealed waterproof fabric protection. Tubular base Ø20mm in Stainless Steel AISI 316, lacquered with epoxy powder coating for outdoor, gunmetal grey colour, fitted to the supporting frame by means of pins. Upholstery with outdoor fabrics only, fully removable by zippers.