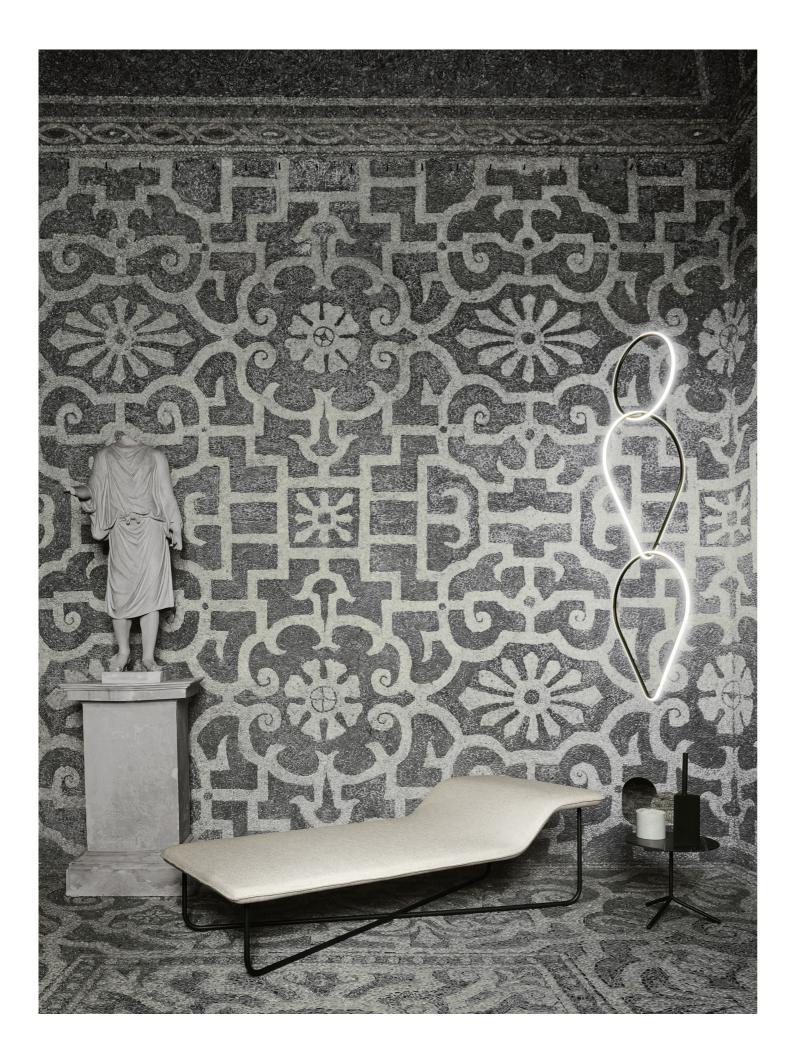

## CLIVIO (INDOOR + OUTDOOR)

design Keiji Takeuchi

## Daybed available for indoor and outdoor.

Indoor version: supporting frame in coupled tubular steel, section 20x20mm, lacquered with epoxy powder coating gunmetal grey colour and sprung with coated rubber elastic straps. Padding in polyurethane foam covered in 100% polyether thermally bonded onto a polyamide velveteen backing. Tubular steel base  $\emptyset$  20mm, lacquered with epoxy powder coating gunmetal grey colour, fitted to the supporting frame by means of pins.Fabric or leather upholstery, both fully removable by zippers.