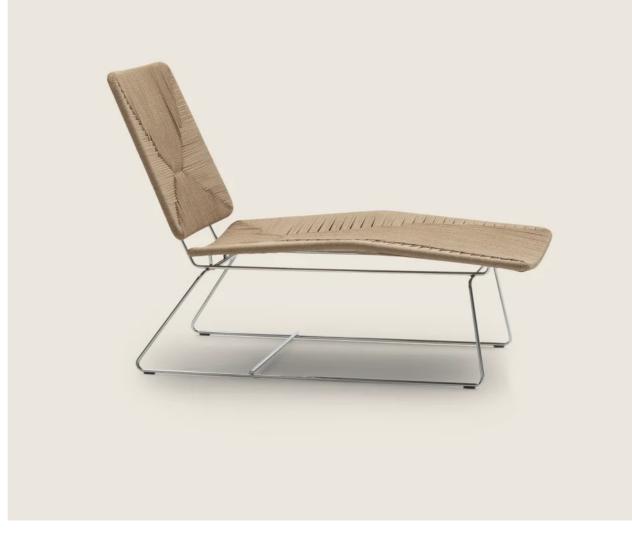

#### **ECHOES**

**Structure** in metal with burnished or glossy anthracite finish, in white 100 or with matte lacquered finish in sand 610, green 630, brick 620 or white 160

Finish plus version structure in metal with satin, chrome or black chrome finish Armrest in metal with burnished, glossy anthracite, white 100 finish or with matte lacquered finish in sand 610, green 630, brick 620 or white 160. With wood insert in the following: canaletto walnut with natural finish, or stained canaletto walnut extra or in ash with natural finish or stained walnut, teak, wenge, ebony or brown

Finish plus armrest version in metal with satin, chrome or black chrome finish, with wood insert in canaletto walnut with natural finish, or stained canaletto walnut extra; or, in ash with natural finish or stained walnut, teak, wenge, ebony or brown

Seat / backrest in metal with woven twisted paper rush cord; or, in pure cellulose paper cord, in natural 4002 or anthracite 4005 color

Armchair seat cushion in polyurethane foam and polyester fiber. Upon request, with upcharge

**Seat cushion upholstery** is removable in both the fabric and leather versions

Feet rest on tips made of thermoplastic material