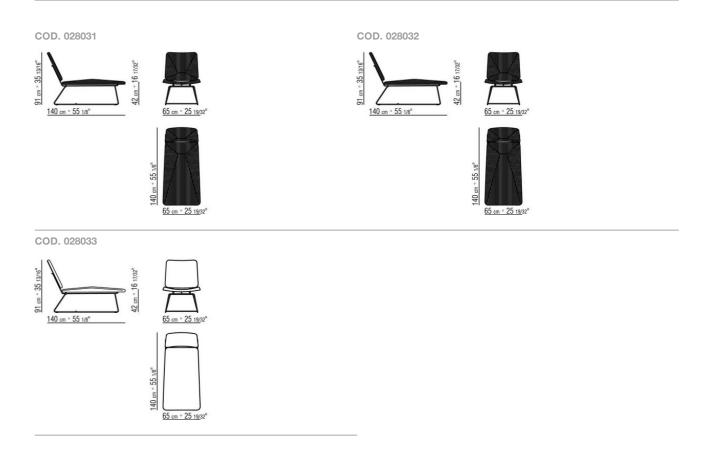

; or in ash with natural finish or stained walnut, teak, wenge, ebony or brown

Seat / backrest in fiberglass and polyurethane foam upholstered in cowhide in the following colors: grey 5003, dark brown 5004, extra dark brown 5013, black 5005, olive 5006, russian red 5008, sand 5001, tobacco 5015

Armchair seat cushion in polyurethane foam and polyester fiber. Upon request, with upcharge

Seat cushion upholstery is removable in both the fabric and leather versions Feet rest on tips made of thermoplastic material

Flexform reserves the right to make, at any time and without notice, improvements or modifications that it might deem appropriate to its products, whether these be of an aesthetic or technical nature or related to sizes and materials.

## TECHNICAL DRAWINGS | ECHOES | ECHOES S.H.