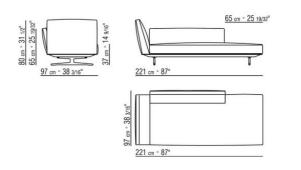

ve laminated fabric Seat cushions in sterilized goose down (Assopiuma certified, gold label) with insert in crushproof, variable density material **Backrest cushions** in sterilized goose down (Assopiuma certified, gold label). Optional backrest cushions are upon request, with upcharge

Feet in cast aluminum with lacquered bronzed 820, satin, chrome, black chrome, burnished, glossy anthracite finish. Rests on pads made of thermoplastic material Upholstery is removable in both the fabric and leather versions

Flexform reserves the right to make, at any time and without notice, improvements or modifications that it might deem appropriate to its products, whether these be of an aesthetic or technical nature or related to sizes and materials.

## TECHNICAL DRAWINGS | EVERGREEN



COD. 015R33