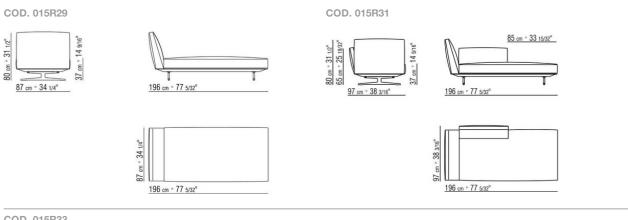

with a protective laminated fabric Seat cushions in sterilized goose down (Assopiuma certified, gold label) with insert in crushproof, variable density material **Backrest cushions** in sterilized goose down (Assopiuma certified, gold label). Optional backrest cushions are upon request, with upcharge

Feet in cast aluminum with lacquered bronzed 820, satin, chrome, black chrome, burnished, glossy anthracite finish. Rests on pads made of thermoplastic material Upholstery is removable in both the fabric and leather versions

Flexform reserves the right to make, at any time and without notice, improvements or modifications that it might deem appropriate to its products, whether these be of an aesthetic or technical nature or related to sizes and materials.

## TECHNICAL DRAWINGS | EVERGREEN



COD. 015R33