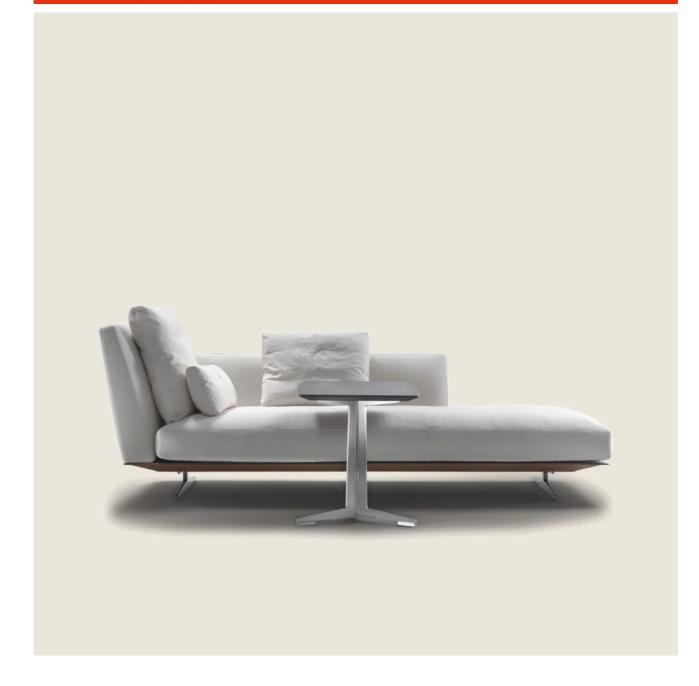

## FLEXFORM

EVERGREEN ANTONIO CITTERIO 2012 CHAISE LONGUE/DORMEUSE

## EVERGREEN | ANTONIO CITTERIO | 2012

Seat frame in metal covered with hideleather: russian red 5008, olive 5006, black 5005, dark brown 5004, dark brown extra 5013, grey 5003, sand 5001, tobacco 5015. Also available in black suede 6005, dark brown suede 6004, olive suede 6003, sand suede 6001 with thin mattress in polyurethane

Armrests and backrest in metal with molded polyurethane padding, covered with a protective laminated fabric Seat cushions in sterilized goose down (Assopiuma certified, gold label) with insert in crushproof, variable density material **Backrest cushions** in sterilized goose down (Assopiuma certified, gold label). Optional backrest cushions are upon request, with upcharge

Feet in cast aluminum with lacquered bronzed 820, satin, chrome, black chrome, burnished, glossy anthracite finish. Rests on pads made of thermoplastic material Upholstery is removable in both the fabric and leather versions