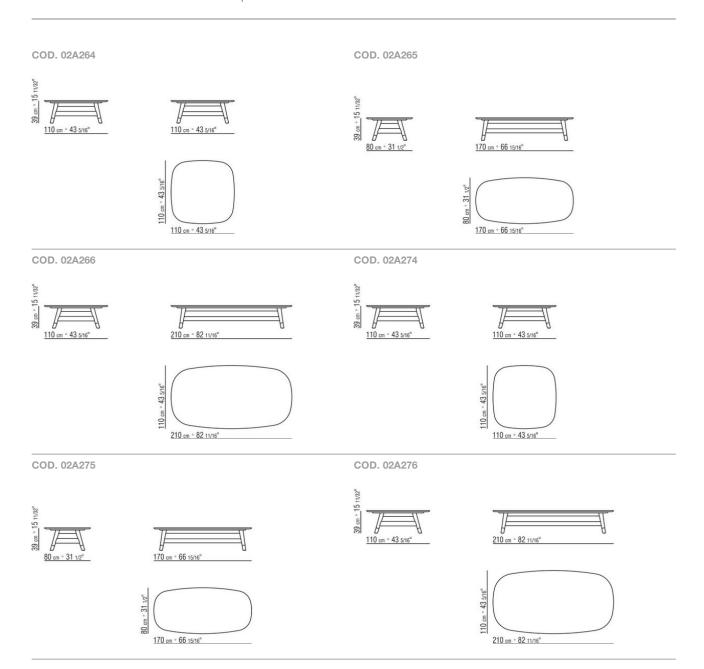

in solid turned canaletto walnut with natural finish, or stained walnut extra; or, in solid ash with natural finish or stained walnut, teak, wenge, ebony or brown

Top in canaletto walnut veneer with natural finish or stained walnut extra; ash veneer with natural finish or stained walnut, teak, wenge, ebony or brown; or in these types of marble: polished calacatta gold, matt

calacatta gold, polished white carrara, polished nero marquina, polished emperador, matt emperador, polished emperador light, polished marron damasco, matt marron damasco, polished grey stardust, matt grey stardust

Feet in cast aluminum in these finishes: satin, chrome, burnished, black chrome, glossy anthracite. Feet rest on tips made of thermoplastic material

COFFEE AND SIDE TABLES

## TECHNICAL DRAWINGS | DESCO



COFFEE AND SIDE TABLES