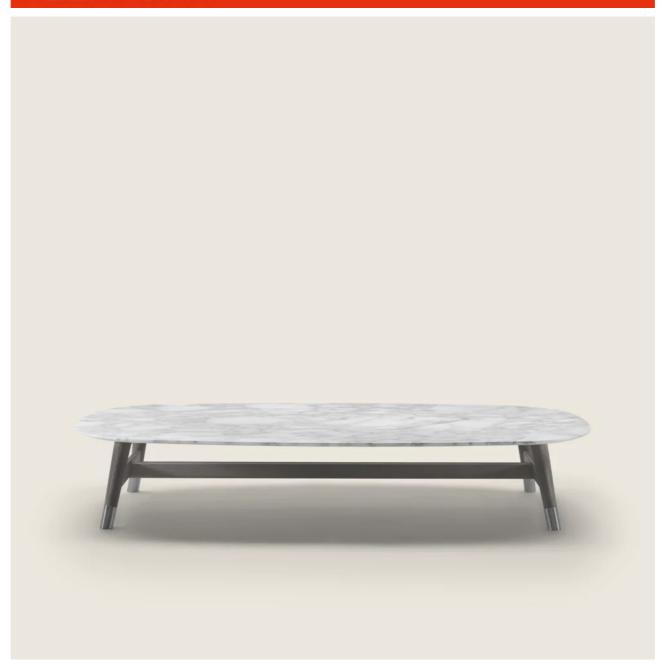

## SMALL TABLE

Structure in solid turned canaletto walnut with natural finish, or stained walnut extra; or, in solid ash with natural finish or stained walnut, teak, wenge, ebony or brown

Top in canaletto walnut veneer with natural finish or stained walnut extra; ash veneer with natural finish or stained walnut, teak, wenge, ebony or brown; or in these types of marble: polished calacatta gold, matt

calacatta gold, polished white carrara, polished nero marquina, polished emperador, matt emperador, polished emperador light, polished marron damasco, matt marron damasco, polished grey stardust, matt grey stardust

Feet in cast aluminum in these finishes: satin, chrome, burnished, black chrome, glossy anthracite. Feet rest on tips made of thermoplastic material

COFFEE AND SIDE TABLES