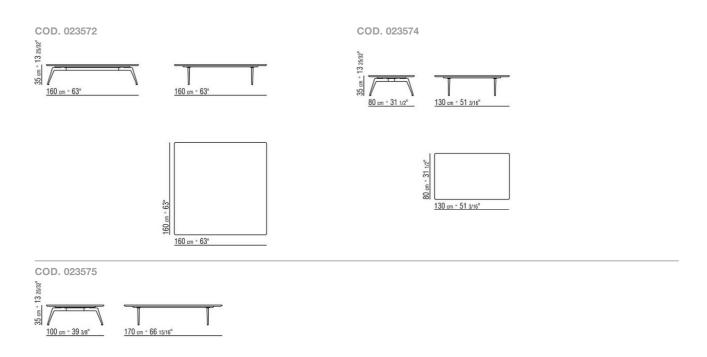

## TECHNICAL DRAWINGS | ESTE

100 cm ° 39 3/8"

170 cm ° 66 15/16"

COFFEE AND SIDE TABLES