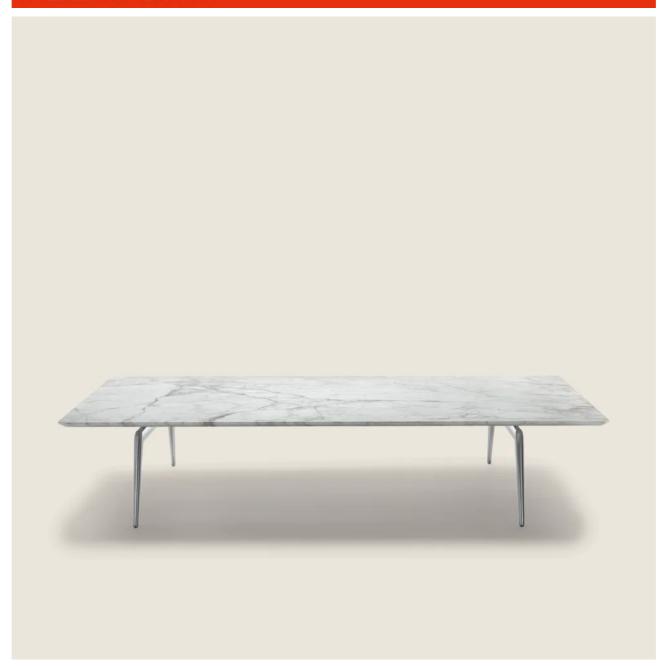

## ESTE | ANTONIO CITTERIO | 2017

Top in wood canaletto walnut, canaletto walnut extra, ashwood natural, stained teak, stained ebony, stained wenge, stained walnut, stained brown, or lacquered white, black, lilac, pine green, salmon, grey-green, mocha, dove grey, mustard, saffron, burgundy, teal, grey-blue, moss green or brick

Also available with marble polished calacatta gold, matt calacatta gold, polished white carrara, polished nero marquina, polished emperador, matt

emperador, polished emperador light, polished marron damasco, matt marron damasco, polished grey stardust, matt grey stardust

Feet in cast aluminum with satin, chrome, black chrome, burnished, glossy anthracite finish. Rests on pads made of thermoplastic material

Small tables with wood top h.33 cm, with marble top h.35 cm

COFFEE AND SIDE TABLES