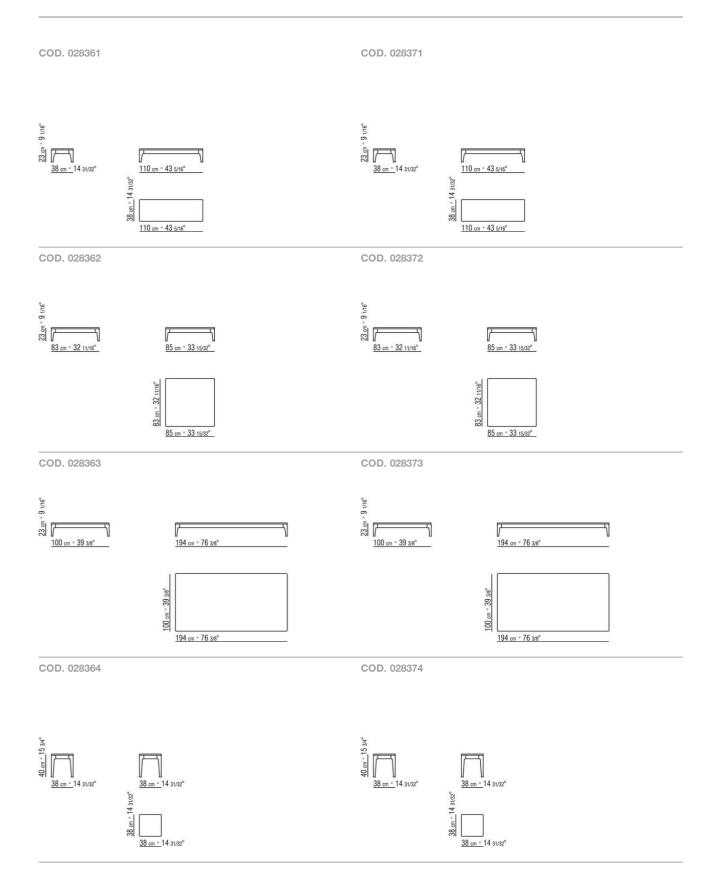

## PICO | DESIGN CENTER | 2020

## SMALL TABLE

**Structure** in burnished or glossy anthracite aluminum

Finish plus version structure in aluminum with satin, chrome or black chrome finish Top in the following types of marble polished calacatta gold, matt calacatta gold, polished white carrara, polished nero marquina, polished emperador, matt emperador, polished emperador light, polished marron damasco, matt marron damasco, polished grey stardust, matt grey stardust. Or in wood veneer: canaletto walnut natural or stained extra; or ashwood natural, stained walnut, teak, wenge, ebony or brown

Legs in cast aluminum with burnished or glossy anthracite finish. Feet rest on tips made of thermoplastic material

**Finish plus version legs** in cast aluminum with satin, chrome or black chrome finish. Feet rest on tips made of thermoplastic material