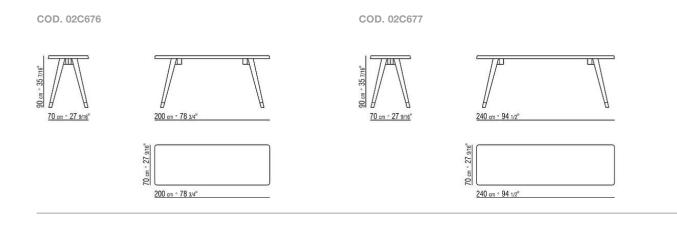

ffect, natural, or stained walnut extra finish; or in ash with natural finish or stained walnut, stained teak, stained wenge, stained brown or stained ebony; or in oak with raw-wood effect finish. The dining tables contain reinforcing metal inserts Legs in turned solid Canaletto walnut, solid ash or solid oak in the same finishes as the top. Frame in metal painted black Feet in cast aluminum with satin, chrome, black chrome, burnished, glossy anthracite or matt titanium 710 finish. Rests on tips made of thermoplastic material

Flexform reserves the right to make, at any time and without notice, improvements or modifications that it might deem appropriate to its products, whether these be of an aesthetic or technical nature or related to sizes and materials.

## TECHNICAL DRAWINGS | ADLER