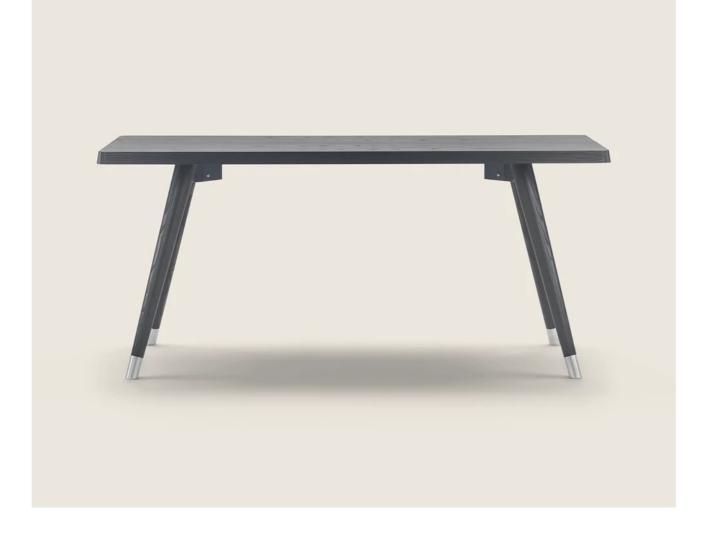

## Console

Top in Canaletto walnut veneer with rawwood effect, natural, or stained walnut extra finish; or in ash with natural finish or stained walnut, stained teak, stained wenge, stained brown or stained ebony; or in oak with raw-wood effect finish. The dining tables contain reinforcing metal inserts Legs in turned solid Canaletto walnut, solid ash or solid oak in the same finishes as the top. Frame in metal painted black Feet in cast aluminum with satin, chrome, black chrome, burnished, glossy anthracite or matt titanium 710 finish. Rests on tips made of thermoplastic material