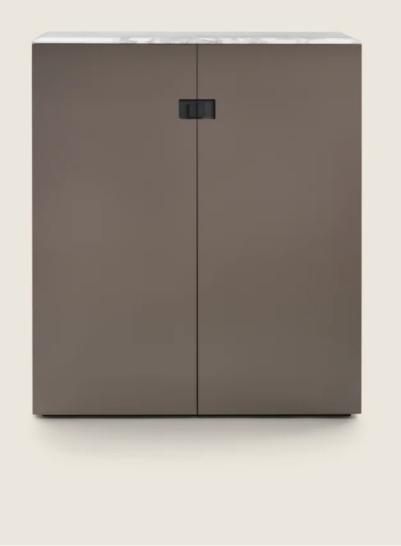

## RAFAEL | ROBERTO LAZZERONI | 2012

Structure in wood with glossy lacquer mocha finish

**Drawers** in oak veneer stained brown, with metal runners and front panel in wood with glossy lacquer mocha finish

Internal shelves in oak veneer stained brown

**Doors** in wood with glossy lacquer mocha finish

**Top** in the following types of marble: polished calacatta gold, matt calacatta

gold, polished white carrara, polished nero marquina, polished emperador, matt emperador, polished emperador light, polished marron damasco, matt marron damasco, polished grey stardust, matt grey stardust Handles in metal with satin, chrome, black

chrome, burnished, glossy anthracite

Flexform reserves the right to make, at any time and without notice, improvements or modifications that it might deem appropriate to its products, whether these be of an aesthetic or technical nature or related to sizes and materials.