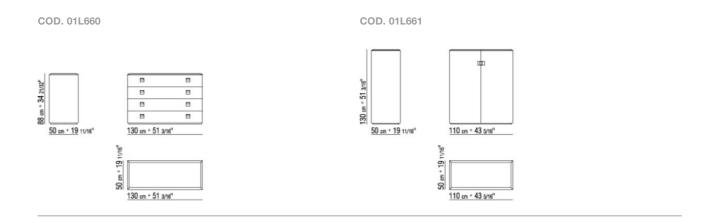

nners and front panel in wood with glossy lacquer mocha finish

Internal shelves in oak veneer stained brown

**Doors** in wood with glossy lacquer mocha finish

**Top** in the following types of marble: polished calacatta gold, matt calacatta

gold, polished white carrara, polished nero marquina, polished emperador, matt emperador, polished emperador light, polished marron damasco, matt marron damasco, polished grey stardust, matt grey stardust Handles in metal with satin, chrome, black

chrome, burnished, glossy anthracite

Flexform reserves the right to make, at any time and without notice, improvements or modifications that it might deem appropriate to its products, whether these be of an aesthetic or technical nature or related to sizes and materials.

## TECHNICAL DRAWINGS | RAFAEL