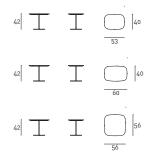

## Floyd Table design Piero Lissoni

Small tables of different sizes (53x40 cm, 60x40 cm and 56x56 cm), H.42 cm consisting of a 20 mm thick contoured MDF top veneered, on the top part only, in charcoal-dyed oak or Stone Oak®, with acrylic painting finish; edge and bottom always lacquered matt black.