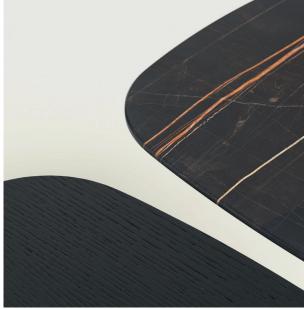

For the 53x40 cm dimension only, the top is available also in countered marble, 15 mm thick coupled to a 2 mm steel sheet plate, available in white Carrara, black Marquinia, red Levanto or Sahara Noir with satin finish and opaque transparent protective varnish; on request, glossy polyester finish. Base consisting of two laser-cut steel sheets, 5 mm thick, with central support in tubular steel Ø20 mm, finish with epoxy powder coating gunmetal grey or burnished colour.