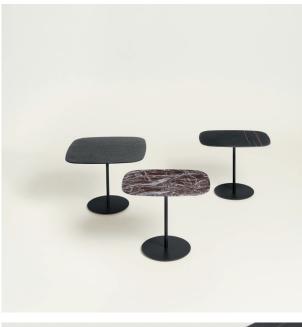

## Floyd Table design Piero Lissoni

Small tables of different sizes (53x40 cm, 60x40 cm and 56x56 cm), H.42 cm consisting of a 20 mm thick contoured MDF top veneered, on the top part only, in charcoal-dyed oak or Stone Oak®, with acrylic painting finish; edge and bottom always lacquered matt black.

For the 53x40 cm dimension only, the top is available also in countered marble, 15 mm thick coupled to a 2 mm steel sheet plate, available in white Carrara, black Marquinia, red Levanto or Sahara Noir with satin finish and opaque transparent protective varnish; on request, glossy polyester finish. Base consisting of two laser-cut steel sheets, 5 mm thick, with central support in tubular steel Ø20 mm, finish with epoxy powder coating gunmetal grey or burnished colour.

Floor support secured by black PVC feet.