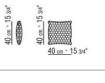

## TECHNICAL DRAWINGS | ARMAND

## TECHNICAL DRAWINGS | ARMAND

COD. 01LU98

25/21 25 cm + 21 55 cm + 21 21/32/

COD. 01LU91

COD. 01LU92