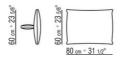

## TECHNICAL DRAWINGS | ARMAND

## TECHNICAL DRAWINGS | ARMAND

COD. 01LU98

25/21 25 cm + 21 55 cm + 21 21/32/

COD. 01LU91

COD. 01LU92