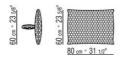

## TECHNICAL DRAWINGS | ARMAND

## TECHNICAL DRAWINGS | ARMAND

COD. 01LU98

25/21 25 cm + 21 55 cm + 21 21/32/

COD. 01LU91

COD. 01LU92