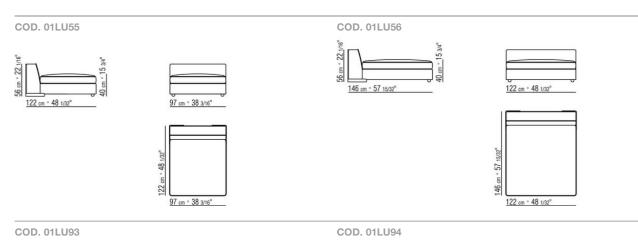

## TECHNICAL DRAWINGS | ARMAND

## TECHNICAL DRAWINGS | ARMAND

COD. 01LU98

25/21 25 cm + 21 55 cm + 21 21/32/

COD. 01LU91

COD. 01LU92