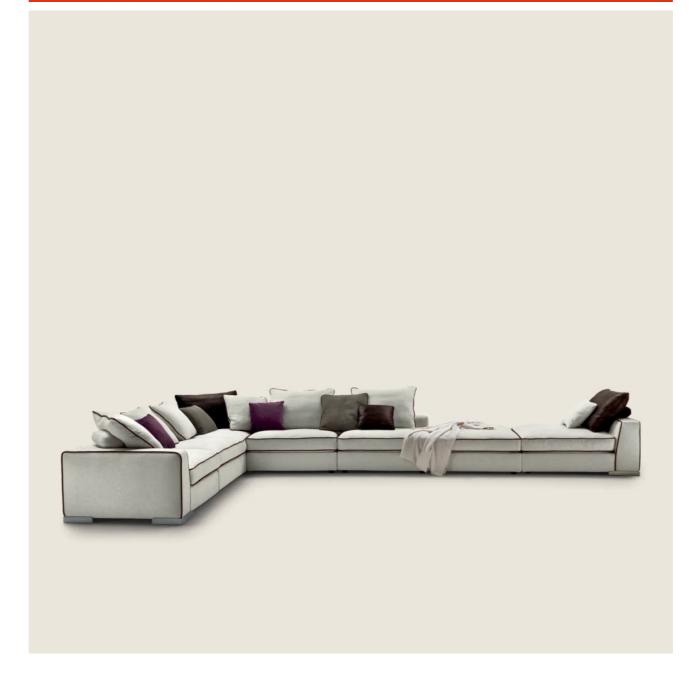

## FLEXFORM

ARMAND DESIGN CENTER 2019 SECTIONAL SOFAS

## ARMAND | DESIGN CENTER | 2019

Frame elements in metal with molded polyurethane padding, covered with a protective laminated fabric

Frame ottoman and amrests in solid wood with polyurethane foam padding, covered with a protective laminated fabric Seat cushions in sterilized goose down (Assopiuma certified, gold label) with insert in high resilience crushproof material Backrest cushions in sterilized goose down (Assopiuma certified, gold label) available with or without cushion support bolster in polyurethane foam, covered with a protective laminated fabric Backrest cushions are upon request, with

upcharge

Codes 1lu91-1lu92 available in the 400 series leather only

**Base** in metal with satin, chrome, black chrome, burnished, glossy anthracite. Rests on pads made of thermoplastic material

**Upholstery** is removable in both the fabric and leather versions

**Piping** - with fabric covers the piping comes in gros grain, available in all the colors on the sample board. With leather covers the piping comes always in the same leather.

Flexform reserves the right to make, at any time and without notice, improvements or modifications that it might deem appropriate to its products, whether these be of an aesthetic or technical nature or related to sizes and materials.