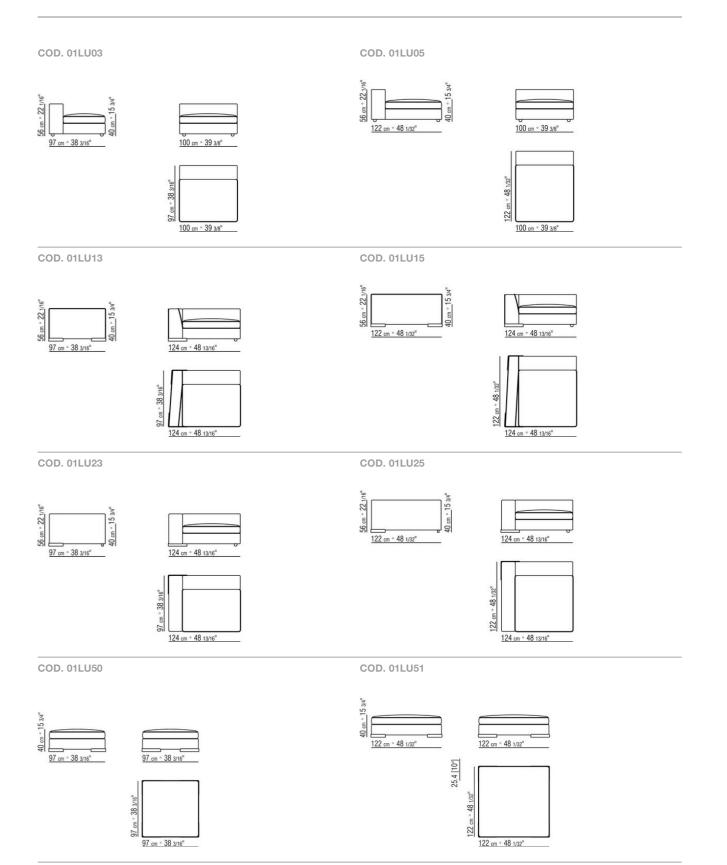

covered with a protective laminated fabric Backrest cushions are upon request, with

upcharge

Codes 1lu91-1lu92 available in the 400 series leather only

**Base** in metal with satin, chrome, black chrome, burnished, glossy anthracite. Rests on pads made of thermoplastic material

**Upholstery** is removable in both the fabric and leather versions

**Piping** - with fabric covers the piping comes in gros grain, available in all the colors on the sample board. With leather covers the piping comes always in the same leather.

Flexform reserves the right to make, at any time and without notice, improvements or modifications that it might deem appropriate to its products, whether these be of an aesthetic or technical nature or related to sizes and materials.

## TECHNICAL DRAWINGS | ARMAND



## TECHNICAL DRAWINGS | ARMAND





COD. 01LU98

25/21 25 cm + 21 55 cm + 21 21/32/

COD. 01LU91



COD. 01LU92