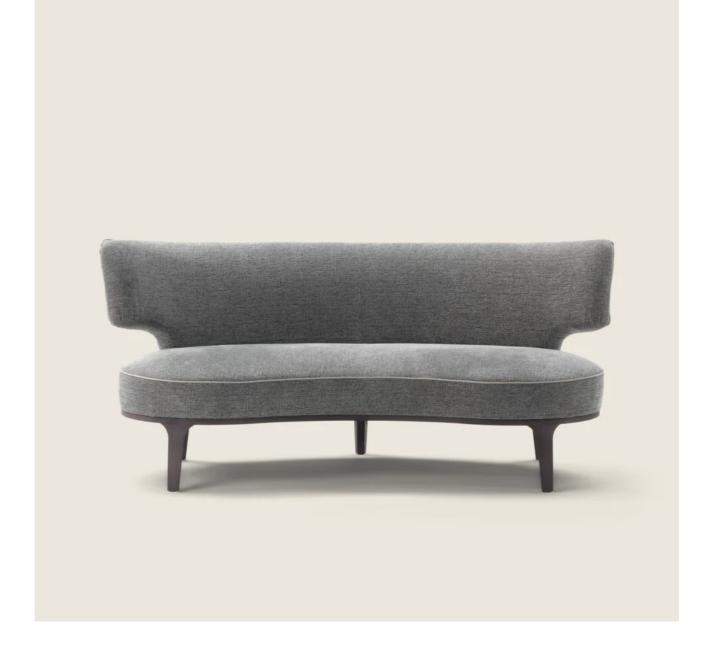

## SOFA

**Backrest** in metal with polyurethane foam padding, covered with a protective laminated fabric

**Seat** in plywood with padding in variabledensity polyurethane foam, covered with a protective laminated fabric

Base in solid ash with natural finish or stained wenge, ebony, brown. Rests on tips made of thermoplastic material Base 20 in metal with epoxy powder-coat finish Feet 20 in solid ash with natural finish or stained ebony, wenge or brown; or in cast aluminum with satin, chrome, black chrome, burnished, glossy anthracite finish. Feet rest on tips made of thermoplastic material

**Upholstery** is non-removable in both the fabric and leather versions

**Piping** with fabric covers the piping comes in gros grain, available in all the colors on the sample board. With leather covers the piping comes always in the same leather