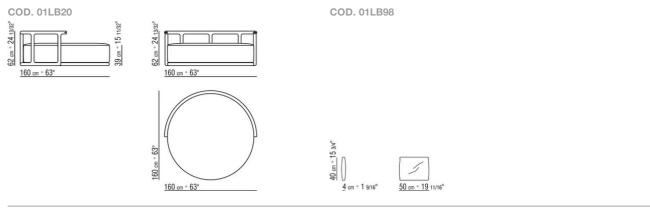

ICARO ROBERTO LAZZERONI 2015 STAND-ALONE SOFAS

## ICARO | ROBERTO LAZZERONI | 2015

Structure in solid ash with natural finish or stained ebony, wenge, brown. Rests on tips made of thermoplastic material

Seat in solid wood with padding in variable-density polyurethane foam and dacron.

**Back cushion** padded with polyurethane foam and dacron

Optional cushions in sterilized goose down (Assopiuma certified, oro label). Optional cushions are upon request, with upcharge.

Code 1LB20 4 back cushions cm 63x55 suggested

**Upholstery** is removable in both the fabric and leather versions

STAND-ALONE SOFAS

## TECHNICAL DRAWINGS | ICARO



COD. 01LB99



STAND-ALONE SOFAS