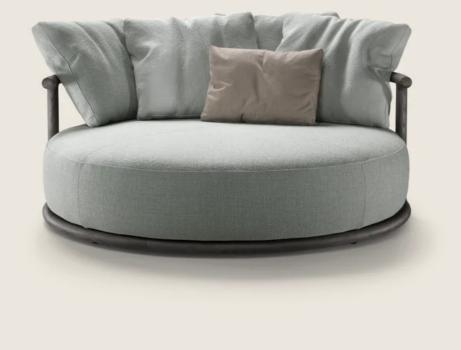

## ICARO | ROBERTO LAZZERONI | 2015

Structure in solid ash with natural finish or stained ebony, wenge, brown. Rests on tips made of thermoplastic material

Seat in solid wood with padding in variable-density polyurethane foam and dacron.

**Back cushion** padded with polyurethane foam and dacron

Optional cushions in sterilized goose down (Assopiuma certified, oro label). Optional cushions are upon request, with upcharge.

Code 1LB20 4 back cushions cm 63x55 suggested

**Upholstery** is removable in both the fabric and leather versions

STAND-ALONE SOFAS