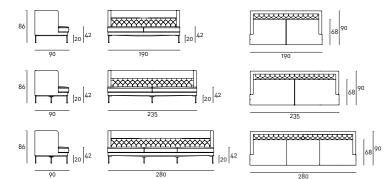

hing are enhanced with edgings in "grosgrain" for the fabric version, and braided leather trim, in the same finish, for the leather version.

Seat depth: 68cm.

Bench with supporting frame in 40x30mm tubular steel with epoxy powder coating and under seat sprung with coated rubber elastic straps. Tubular steel feet, joined by a bracket, in square section 15x15mm, with burnished colour epoxy powder coating, and adjustable black PVC tips. Padding in differentiated density polyurethane foam, covered with a quilted mat in prewashed and sterilized goose down, stitched into separate compartments. Fabric or leather quilted upholstery, both fully removable by Velcro fastenings.

### Bracket



Painted Steel

# Notes

The detail Capitonnè cannot be done with leather Cuoietto.

# Technical Drawings



# Bench



# Loose Cushion