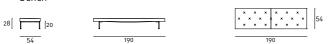

hanced with edgings in "grosgrain" for the fabric version, and braided leather trim, in the same finish, for the leather version.

Seat depth: 68cm.

Bench with supporting frame in 40x30mm tubular steel with epoxy powder coating and under seat sprung with coated rubber elastic straps. Tubular steel feet, joined by a bracket, in square section 15x15mm, with burnished colour epoxy powder coating, and adjustable black PVC tips. Padding in differentiated density polyurethane foam, covered with a quilted mat in prewashed and sterilized goose down, stitched into separate compartments. Fabric or leather quilted upholstery, both fully removable by Velcro fastenings.

### Bracket



Painted Steel

# Notes

The detail Capitonnè cannot be done with leather Cuoietto.

# Technical Drawings



# Bench



# Loose Cushion