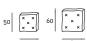

#### design Piero Lissoni

Sofa with backrest frame in double-paneled fir-wood and armrests frame in multilayer poplar wood. Seat chassis in 50x30mm tubular steel with epoxy powder coating, sprung with coated rubber elastic straps. Seat padding in poluyrethane foam coated with a covering in 100% polyether thermally bonded onto a polyamide velveteen backing. Structure padded in differentiated density polyurethane foam with covering in needle punched, resinated, nonwoven polyester fibre, bonded onto a polyamide velveteen backing. Lumbar support inserted in the backrest with multilayer frame padded in differentiated density polyurethane foam. "Capitonné" with non-removable leather or fabric upholstery. Seat cushions in prewashed and sterilized goose down, stitched into separate compartments, with differentiated density polyurethane foam insert. Additional loose quilted cushions, available in two sizes (50x50cm or 60x60cm), with quilted fabric or leather upholstery, both fully removable by zippers.

# Loose Cushion