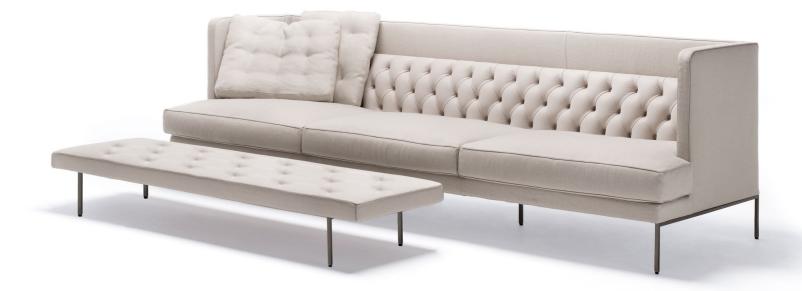

#### design Piero Lissoni

Sofa with backrest frame in double-paneled fir-wood and armrests frame in multilayer poplar wood. Seat chassis in 50x30mm tubular steel with epoxy powder coating, sprung with coated rubber elastic straps. Seat padding in poluyrethane foam coated with a covering in 100% polyether thermally bonded onto a polyamide velveteen backing. Structure padded in differentiated density polyurethane foam with covering in needle punched, resinated, nonwoven polyester fibre, bonded onto a polyamide velveteen backing. Lumbar support inserted in the backrest with multilayer frame padded in differentiated density polyurethane foam. "Capitonné" with non-removable leather or fabric upholstery. Seat cushions in prewashed and sterilized goose down, stitched into separate compartments, with differentiated density polyurethane foam insert. Additional loose quilted cushions, available in two sizes (50x50cm or 60x60cm), with quilted fabric or leather upholstery, both fully removable by zippers.

Tubular steel feet, joined by a bracket in square section 15x15mm, with burnished colour epoxy powder coating, and adjustable black PVC tips

Fabric or leather upholstery, both fully removable by zippers and Velcro fastenings.

All perimeter stitching are enhanced with edgings in "grosgrain" for the fabric version, and braided leather trim, in the same finish, for the leather version.

Seat depth: 68cm.

Bench with supporting frame in 40x30mm tubular steel with epoxy powder coating and under seat sprung with coated rubber elastic straps. Tubular steel feet, joined by a bracket, in square section 15x15mm, with burnished colour epoxy powder coating, and adjustable black PVC tips. Padding in differentiated density polyurethane foam, covered with a quilted mat in prewashed and sterilized goose down, stitched into separate compartments. Fabric or leather quilted upholstery, both fully removable by Velcro fastenings.

# Bench