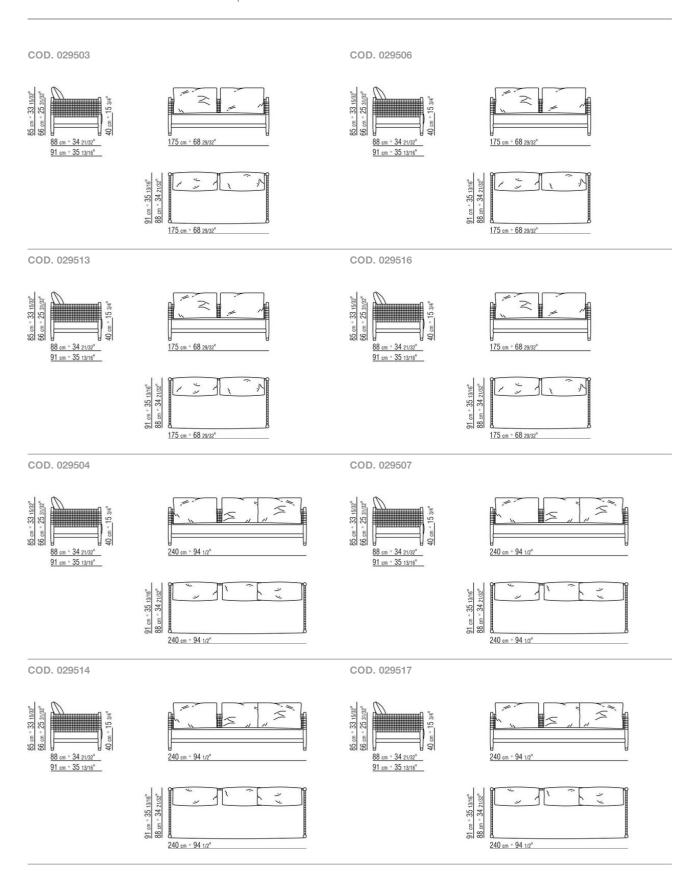

finish, with support in anthracite color elastic webbing Hand-woven cord in twisted paper rush; or, in woven cowhide cord in these colors: black, dark brown, tobacco, natural, olive, grey, russian red

**Seat cushions** in polyester fiber with insert in crushproof variable-density material

**Backrest cushions** in polyester fiber **Optional cushions** in polyester fiber. Upon request, with upcharge

Feet in die-cast zama in these finishes: satin, chrome, burnished, black chrome, glossy anthracite. Feet rest on tips made of thermoplastic material

Seat/backrest cushion upholstery is removable in both the fabric and leather versions

**Upholstery piping** tailored detailing includes grosgrain piping that can be crafted in all the colors on the sample board

## TECHNICAL DRAWINGS | PARKER



## TECHNICAL DRAWINGS | PARKER

COD. 029597 COD. 029598

40 cm ° 15 34,

50 cm ° 19 11/1

COD. 029599