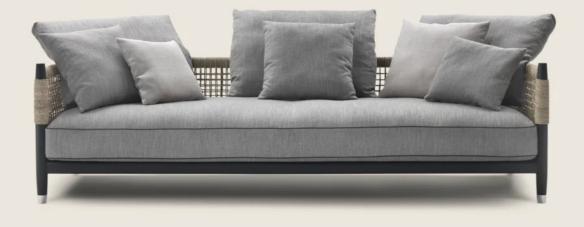

#### SOFA

Structure in solid canaletto walnut with natural finish or stained extra; or in solid ash with natural finish or stained walnut, teak, wenge, ebony or brown, and metal frame with epoxy powder-coat finish, with support in anthracite color elastic webbing Hand-woven cord in twisted paper rush; or, in woven cowhide cord in these colors: black, dark brown, tobacco, natural, olive, grey, russian red

**Seat cushions** in polyester fiber with insert in crushproof variable-density material

**Backrest cushions** in polyester fiber **Optional cushions** in polyester fiber. Upon request, with upcharge

Feet in die-cast zama in these finishes: satin, chrome, burnished, black chrome, glossy anthracite. Feet rest on tips made of thermoplastic material

Seat/backrest cushion upholstery is removable in both the fabric and leather versions

**Upholstery piping** tailored detailing includes grosgrain piping that can be crafted in all the colors on the sample board