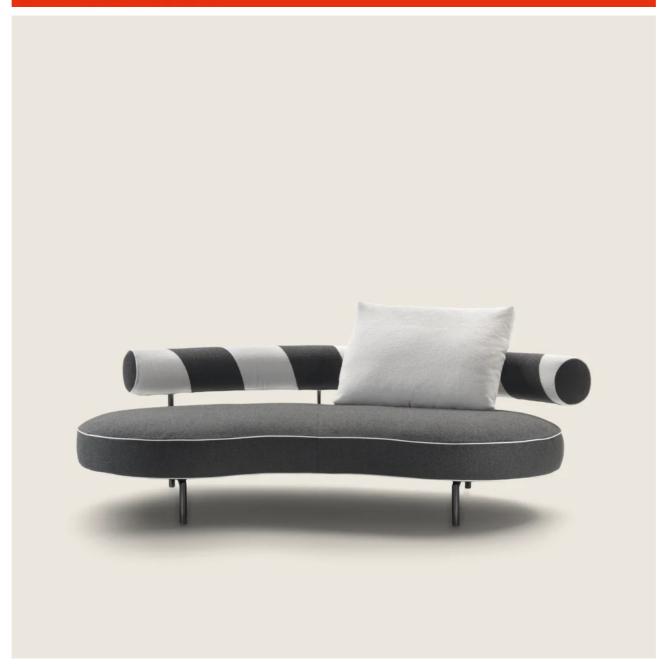

## SUPERMAX | ANTONIO CITTERIO | 2023

Structure in tubular metal with burnished, glossy anthracite or in matt lacquer finish in the following colors: sand 610, sage green 630, brick red 620, white 160, black 900, terracotta 625 and forest green 635. Feet rest on tips made of thermoplastic material Backrest in metal with single-density polyurethane foam covered with a protective laminated fabric

Seat in metal with variable density

polyurethane foam insert and padding in

sterilized goose down (Assopiuma certified, gold label)

**Optional cushions** in sterilized goose down (Assopiuma certified, gold label). Upon request, with upcharge

**Upholstery** is removable in both the fabric and leather versions

**Upholstery piping** tailored detail includes grosgrain piping that can be crafted in all the colors on the sample board

STAND-ALONE SOFAS