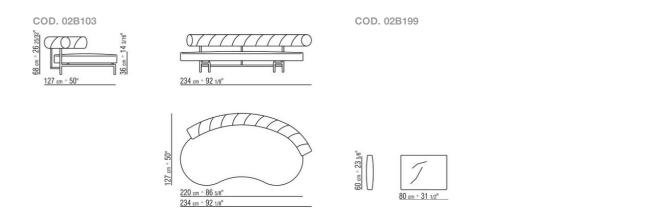

thracite or in matt lacquer finish in the following colors: sand 610, sage green 630, brick red 620, white 160, black 900, terracotta 625 and forest green 635. Feet rest on tips made of thermoplastic material Backrest in metal with single-density polyurethane foam covered with a protective laminated fabric

Seat in metal with variable density

polyurethane foam insert and padding in

sterilized goose down (Assopiuma certified, gold label)

**Optional cushions** in sterilized goose down (Assopiuma certified, gold label). Upon request, with upcharge

**Upholstery** is removable in both the fabric and leather versions

**Upholstery piping** tailored detail includes grosgrain piping that can be crafted in all the colors on the sample board

STAND-ALONE SOFAS

## TECHNICAL DRAWINGS | SUPERMAX



STAND-ALONE SOFAS