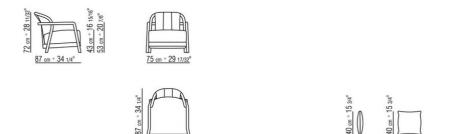

ered finish in white 300, sand 310, brick 320 and sage green 330; and backrest coated in eva foam in the following colors: anthracite 7005, bordeaux 7002, white 7007, cream 7001, brown 7004, green 7006

Seat in compact laminated panel
Seat cushion in polyurethane foam covered
in a protective, water-repellent laminated

#### fabric

Armchair backrest cushion in polyester fiber and water-repellent upholstery material. The backrest cushion cod.251m8 must be ordered for the armchair Optional cushions in blown polyester fiber and water-repellent upholstery; upon request, with upcharge Feet in thermoplastic material Upholstery in removable fabric Cover in waterproof material; the cover is upon request, with upcharge

ARMCHAIRS 2

### TECHNICAL DRAWINGS | ALISON OUTDOOR

COD. 0251C1 COD. 0251M7



COD. 0251M8