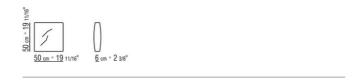

white 300, sand 310, brick 320 and sage green 330; and backrest coated in eva foam in the following colors: anthracite 7005, bordeaux 7002, white 7007, cream 7001, brown 7004, green 7006

Seat in compact laminated panel
Seat cushion in polyurethane foam covered
in a protective, water-repellent laminated

#### fabric

Armchair backrest cushion in polyester fiber and water-repellent upholstery material. The backrest cushion cod.251m8 must be ordered for the armchair Optional cushions in blown polyester fiber and water-repellent upholstery; upon request, with upcharge Feet in thermoplastic material Upholstery in removable fabric Cover in waterproof material; the cover is upon request, with upcharge

ARMCHAIRS 2

### TECHNICAL DRAWINGS | ALISON OUTDOOR

COD. 0251C1 COD. 0251M7



COD. 0251M8