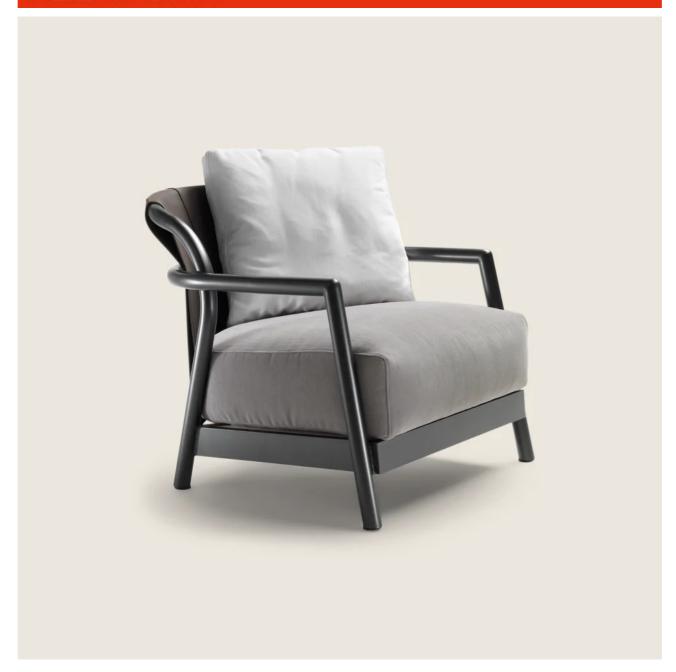

#### **ARMCHAIR**

Structure in epoxy-powder-coated aluminum in white 100, wine red 405, khaki green 705, burnished, grey or with embossed lacquered finish in white 300, sand 310, brick 320 and sage green 330; and backrest coated in eva foam in the following colors: anthracite 7005, bordeaux 7002, white 7007, cream 7001, brown 7004, green 7006

Seat in compact laminated panel
Seat cushion in polyurethane foam covered
in a protective, water-repellent laminated

#### fabric

Armchair backrest cushion in polyester fiber and water-repellent upholstery material. The backrest cushion cod.251m8 must be ordered for the armchair Optional cushions in blown polyester fiber and water-repellent upholstery; upon request, with upcharge Feet in thermoplastic material Upholstery in removable fabric Cover in waterproof material; the cover is upon request, with upcharge