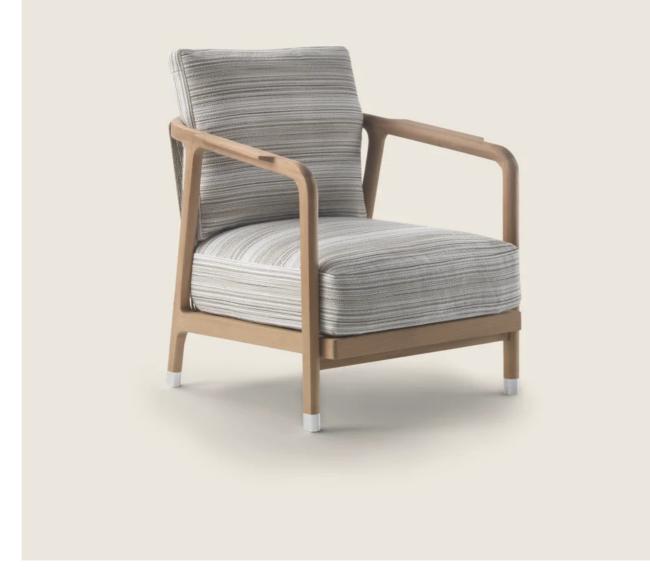

## ARMCHAIR

**Structure** in solid iroko, with support frame in painted steel. Iroko wood is available in natural finish, stained grey, stained brown or lacquered white

Hand-woven extruded pvc with nylon core in colors: white 7007, cream 7001, bordeaux 7002, green 7006, brown 7004, anthracite 7005; or in polypropylene cord in colors: white 8007, sand 8001, bordeaux 8002, green 8006, brown 8004, anthracite 8005; or in matt polypropylene cord in colors: straw 8101, natural 8102, ice 8103, anthracite 8105

Seat cushion in polyester fiber with insert in crushproof single-density material upholstered in water-repellent fabric Armchair backrest cushion in polyester fiber with water-repellent upholstery Feet in die-cast zama, with matt brushed or burnished finish. Rests on tips made of thermoplastic material

Upholstery in removable fabric

**Cover** in waterproof material; cover is upon request, with upcharge

Flexform reserves the right to make, at any time and without notice, improvements or modifications that it might deem appropriate to its products, whether these be of an aesthetic or technical nature or related to sizes and materials.