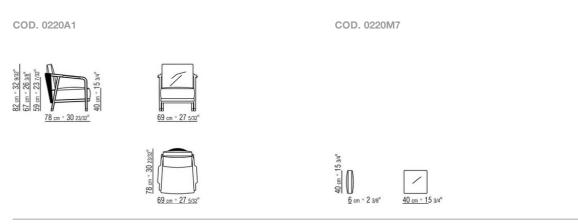

004, anthracite 8005; or in matt polypropylene cord in colors: straw 8101, natural 8102, ice 8103, anthracite 8105

Seat cushion in polyester fiber with insert in crushproof single-density material upholstered in water-repellent fabric Armchair backrest cushion in polyester fiber with water-repellent upholstery Feet in die-cast zama, with matt brushed or burnished finish. Rests on tips made of thermoplastic material

Upholstery in removable fabric

**Cover** in waterproof material; cover is upon request, with upcharge

Flexform reserves the right to make, at any time and without notice, improvements or modifications that it might deem appropriate to its products, whether these be of an aesthetic or technical nature or related to sizes and materials.

## TECHNICAL DRAWINGS | CRONO OUTDOOR



COD. 0220M8