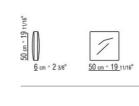

8005; or in matt polypropylene cord in colors: straw 8101, natural 8102, ice 8103, anthracite 8105

Seat cushion in polyester fiber with insert in crushproof single-density material upholstered in water-repellent fabric Armchair backrest cushion in polyester fiber with water-repellent upholstery Feet in die-cast zama, with matt brushed or burnished finish. Rests on tips made of thermoplastic material

Upholstery in removable fabric

**Cover** in waterproof material; cover is upon request, with upcharge

Flexform reserves the right to make, at any time and without notice, improvements or modifications that it might deem appropriate to its products, whether these be of an aesthetic or technical nature or related to sizes and materials.

## TECHNICAL DRAWINGS | CRONO OUTDOOR



COD. 0220M8