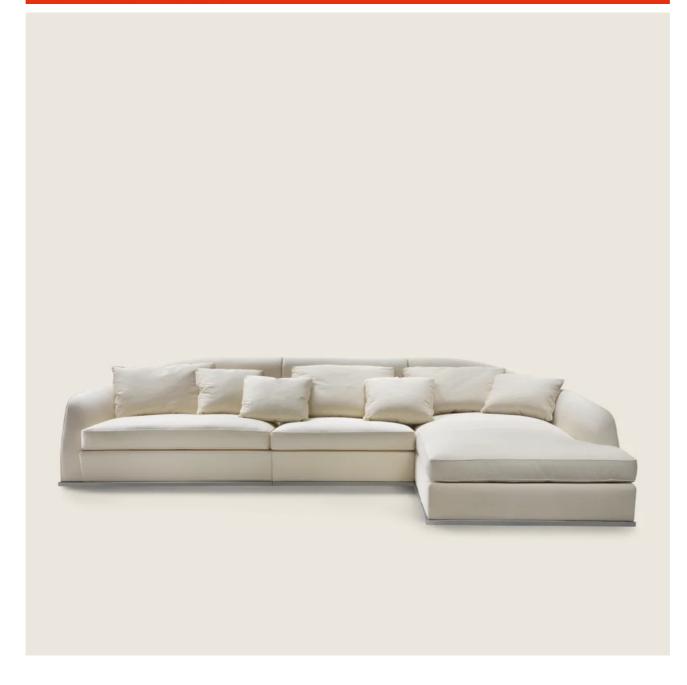

## FLEXFORM

ALFRED ROBERTO LAZZERONI 2016 SECTIONAL SOFAS

## ALFRED | ROBERTO LAZZERONI | 2016

Structure in solid wood with molded polyurethane foam padding, covered with a protective laminated fabric Base in metal with satin, chrome, black chrome, burnished, glossy anthracite

finish. Rests on tips made of thermoplastic material

**Seat cushion** in sterilized goose down (Assopiuma certified, gold label) with insert in crushproof material Back cushion in sterilized goose down (Assopiuma certified, gold label). The back cushion is optional, upon request, with upcharge

**Upholstery** is non-removable in both the fabric and leather versions

**Piping** with fabric covers the piping comes in gros grain, available in all the colors on the sample board. With leather covers the piping comes always in the same leather