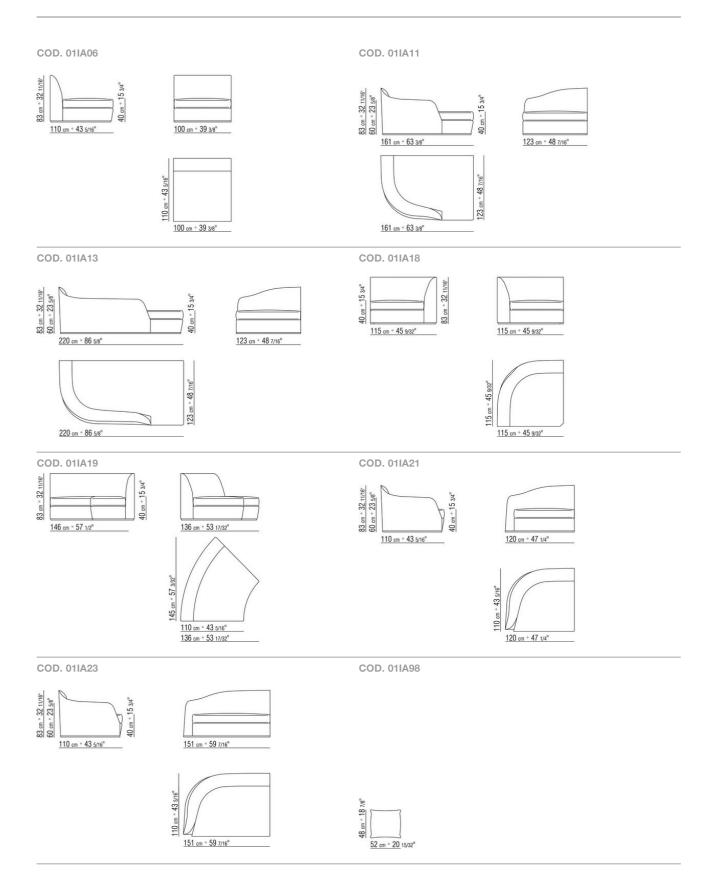

on tips made of thermoplastic material

**Seat cushion** in sterilized goose down (Assopiuma certified, gold label) with insert in crushproof material Back cushion in sterilized goose down (Assopiuma certified, gold label). The back cushion is optional, upon request, with upcharge

**Upholstery** is non-removable in both the fabric and leather versions

**Piping** with fabric covers the piping comes in gros grain, available in all the colors on the sample board. With leather covers the piping comes always in the same leather

Flexform reserves the right to make, at any time and without notice, improvements or modifications that it might deem appropriate to its products, whether these be of an aesthetic or technical nature or related to sizes and materials.

## TECHNICAL DRAWINGS | ALFRED



## TECHNICAL DRAWINGS | ALFRED

COD. 01IA99