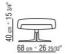

## TECHNICAL DRAWINGS | SVEVA LIGHT OUTDOOR

COD. 0248F1

COD. 0248F2

COD. 0248H5

ARMCHAIRS