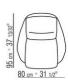

## TECHNICAL DRAWINGS | SVEVA LIGHT OUTDOOR

COD. 0248F1

COD. 0248F2

COD. 0248H5

ARMCHAIRS