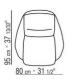

## TECHNICAL DRAWINGS | SVEVA LIGHT OUTDOOR

COD. 0248F1

COD. 0248F2

COD. 0248H5

ARMCHAIRS