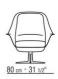

## TECHNICAL DRAWINGS | SVEVA LIGHT OUTDOOR

COD. 0248F1

COD. 0248F2

COD. 0248H5

ARMCHAIRS