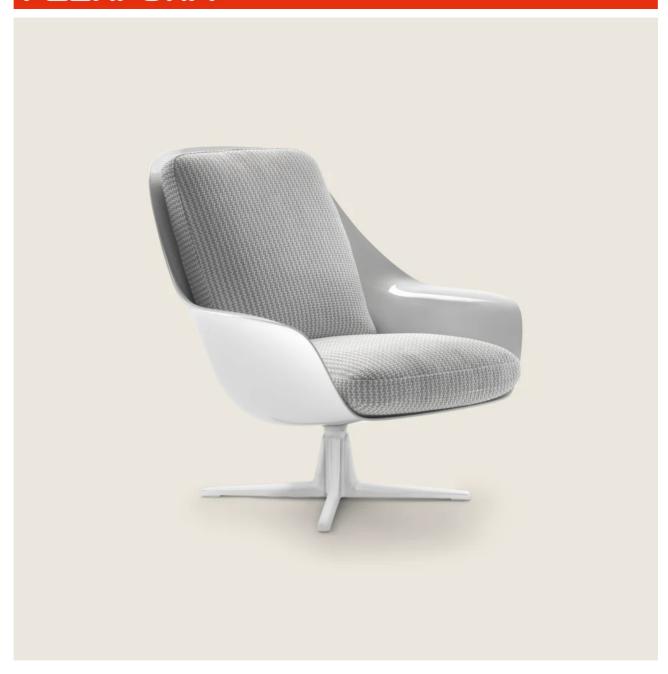

## SVEVA LIGHT OUTDOOR | CARLO COLOMBO | 2022

Structure in rigid molded polyurethane with glossy lacquer finish in colors: white 4570, terracotta 4580, forest green 4565, aquamarine 4560 and black 4550

Swivel base 4/5 spokes with 360-degree swivel; in cast aluminum with epoxy powder-coat finish in burnished or grey; or, with embossed lacquered finish in the same color as the shell: white 300, terracotta 325, forest green 335, aquamarine 331 and black 355. The ottoman base is stationary and has 4

spokes. They rest on tips made of thermoplastic material

Seat and backrest cushions in polyurethane foam, covered with a protective water-repellent laminated fabric Feet rest on tips made of thermoplastic material

Seat / backrest cushion upholstery in removable fabric

**Cover** in waterproof material; cover is upon request, with upcharge

ARMCHAIRS 2