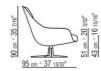

## TECHNICAL DRAWINGS | SVEVA LIGHT OUTDOOR

COD. 0248F1

COD. 0248F2

COD. 0248H5

ARMCHAIRS