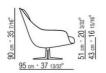

## TECHNICAL DRAWINGS | SVEVA LIGHT OUTDOOR

COD. 0248F1

COD. 0248F2

COD. 0248H5

ARMCHAIRS