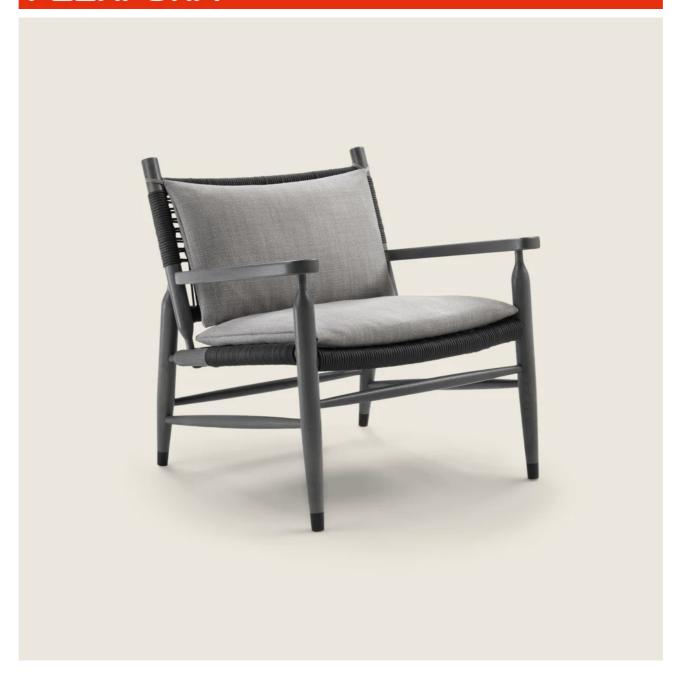

#### ARMCHAIR - OTTOMAN

Structure in solid iroko wood with natural, stained grey, lacquered white, stained brown finish. Woven extruded pvc with nylon core in anthracite 7005, bordeaux 7002, white 7007, cream 7001, brown 7004, green 7006; or, in polypropylene cord in sand 8001, anthracite 8005, bordeaux 8002, green 8006, white 8007, brown 8004; or, in matt polypropylene cord in natural 8102, ice 8103, anthracite 8105 or straw 8101 color

Seat/backrest cushion in polyester fiber with water-repellent upholstery; upon request, with upcharge

Feet in die-cast zama with matt brushed or burnished finish. Feet rest on tips made of thermoplastic material

Seat/backrest cushion upholstery in removable fabric

**Cover** in waterproof material; cover is upon request, with upcharge

ARMCHAIRS 2