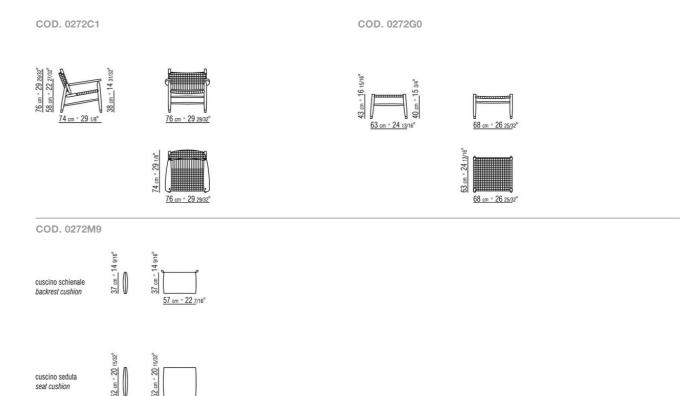

n solid iroko wood with natural, stained grey, lacquered white, stained brown finish. Woven extruded pvc with nylon core in anthracite 7005, bordeaux 7002, white 7007, cream 7001, brown 7004, green 7006; or, in polypropylene cord in sand 8001, anthracite 8005, bordeaux 8002, green 8006, white 8007, brown 8004; or, in matt polypropylene cord in natural 8102, ice 8103, anthracite 8105 or straw 8101 color

Seat/backrest cushion in polyester fiber with water-repellent upholstery; upon request, with upcharge

Feet in die-cast zama with matt brushed or burnished finish. Feet rest on tips made of thermoplastic material

Seat/backrest cushion upholstery in removable fabric

**Cover** in waterproof material; cover is upon request, with upcharge

ARMCHAIRS 2

### TECHNICAL DRAWINGS | TESSA OUTDOOR



ARMCHAIRS