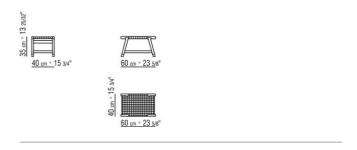

## FLEXFORM



TONGA ANTONIO CITTERIO 2020 OTTOMANS

## TONGA | ANTONIO CITTERIO | 2020

Structure in solid iroko wood with natural, stained grey, lacquered white, stained brown finish. Woven polypropylene cord in the following colors: sand 8001, anthracite 8005, bordeaux 8002, green 8006, white 8007, brown 8004; or, in matt

polypropylene cord in natural 8102, ice 8103, anthracite 8105 or straw 8101 color Feet in die-cast zama with matt brushed or burnished finish. Feet rest on tips made of thermoplastic material

**Cover** in waterproof material; cover is upon request, with upcharge

OTTOMANS 2

COD. 0275G0



OTTOMANS