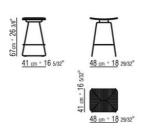

STOOL

**Structure** in electropolished 316 stainless steel; or, with epoxy powder-coat finish in white 100, wine red 405, or khaki green 705; burnished; or with embossed lacquered finish in white 300, sand 310, brick 320 and sage green 330 Seat and backrest in 316 stainless steel with woven matt polypropylene cord in natural 8102, ice 8103, anthracite 8105 or straw 8101 color Feet rest on tips made of thermoplastic material Cover in waterproof material; cover is upon

request, with upcharge

Flexform reserves the right to make, at any time and without notice, improvements or modifications that it might deem appropriate to its products, whether these be of an aesthetic or technical nature or related to sizes and materials.

## TECHNICAL DRAWINGS | ECHOES OUTDOOR

COD. 0280H0

COD. 0280H6