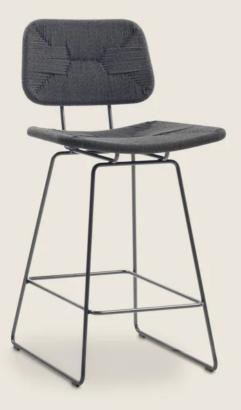

## STOOL

**Structure** in electropolished 316 stainless steel; or, with epoxy powder-coat finish in white 100, wine red 405, or khaki green 705; burnished; or with embossed lacquered finish in white 300, sand 310, brick 320 and sage green 330 Seat and backrest in 316 stainless steel with woven matt polypropylene cord in natural 8102, ice 8103, anthracite 8105 or straw 8101 color Feet rest on tips made of thermoplastic material Cover in waterproof material; cover is upon