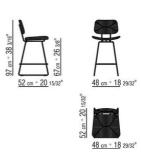

OOL

**Structure** in electropolished 316 stainless steel; or, with epoxy powder-coat finish in white 100, wine red 405, or khaki green 705; burnished; or with embossed lacquered finish in white 300, sand 310, brick 320 and sage green 330 Seat and backrest in 316 stainless steel with woven matt polypropylene cord in natural 8102, ice 8103, anthracite 8105 or straw 8101 color Feet rest on tips made of thermoplastic material Cover in waterproof material; cover is upon

request, with upcharge

Flexform reserves the right to make, at any time and without notice, improvements or modifications that it might deem appropriate to its products, whether these be of an aesthetic or technical nature or related to sizes and materials.

## TECHNICAL DRAWINGS | ECHOES OUTDOOR

COD. 0280H0

COD. 0280H6