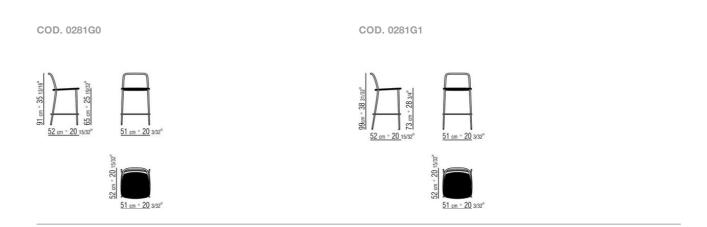

## FIRST STEPS OUTDOOR CHRISTOPHE PILLET 2020 ACCESSORIES

## FIRST STEPS OUTDOOR | CHRISTOPHE PILLET | 2020

## STOOL

Structure in 316 stainless steel with electropolished or epoxy-powder-coat finish in white 100, wine red 405, khaki green 705, burnished or with embossed lacquered finish in white 300, sand 310, brick 320 and sage green 330

Seat in 316 stainless steel with woven matt polypropylene cord in natural 8102, ice 8103, anthracite 8105 or straw 8101 color Feet in cast aluminum with matt brushed finish. Feet rest on tips made of thermoplastic material

**Cover** in waterproof material; cover is upon request, with upcharge

ACCESSORIES 2

## TECHNICAL DRAWINGS | FIRST STEPS OUTDOOR



ACCESSORIES