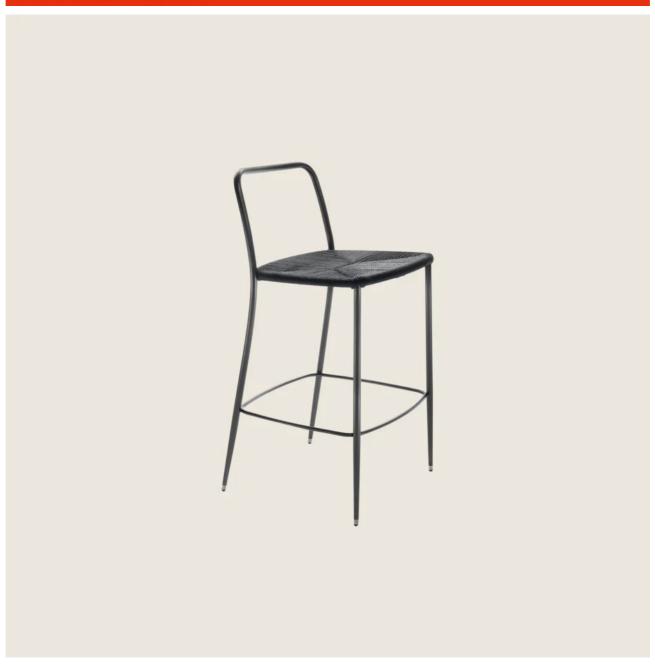

## STOOL

Structure in 316 stainless steel with electropolished or epoxy-powder-coat finish in white 100, wine red 405, khaki green 705, burnished or with embossed lacquered finish in white 300, sand 310, brick 320 and sage green 330

Seat in 316 stainless steel with woven matt polypropylene cord in natural 8102, ice 8103, anthracite 8105 or straw 8101 color Feet in cast aluminum with matt brushed finish. Feet rest on tips made of thermoplastic material

**Cover** in waterproof material; cover is upon request, with upcharge

ACCESSORIES 2