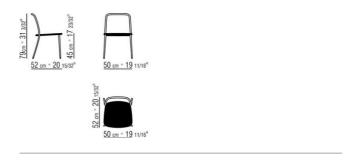

## FIRST STEPS OUTDOOR CHRISTOPHE PILLET 2020

**DINING CHAIRS/CHAIRS** 

## FIRST STEPS OUTDOOR | CHRISTOPHE PILLET | 2020

## **CHAIR**

Structure in 316 stainless steel with electropolished or epoxy-powder-coat finish in white 100, wine red 405, khaki green 705, burnished or with embossed lacquered finish in white 300, sand 310, brick 320 and sage green 330

Seat in 316 stainless steel with woven matt polypropylene cord in natural 8102, ice 8103, anthracite 8105 or straw 8101 color Feet in cast aluminum with matt brushed finish. Feet rest on tips made of thermoplastic material.

**Cover** in waterproof material; cover is upon request, with upcharge

DINING CHAIRS/CHAIRS

## TECHNICAL DRAWINGS | FIRST STEPS OUTDOOR

COD. 0281A1



DINING CHAIRS/CHAIRS