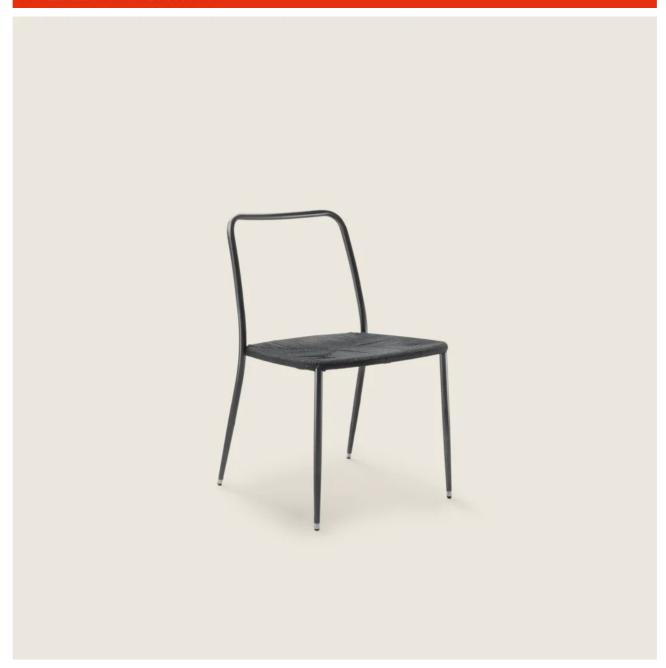

## **CHAIR**

Structure in 316 stainless steel with electropolished or epoxy-powder-coat finish in white 100, wine red 405, khaki green 705, burnished or with embossed lacquered finish in white 300, sand 310, brick 320 and sage green 330

Seat in 316 stainless steel with woven matt polypropylene cord in natural 8102, ice 8103, anthracite 8105 or straw 8101 color Feet in cast aluminum with matt brushed finish. Feet rest on tips made of thermoplastic material.

**Cover** in waterproof material; cover is upon request, with upcharge

DINING CHAIRS/CHAIRS