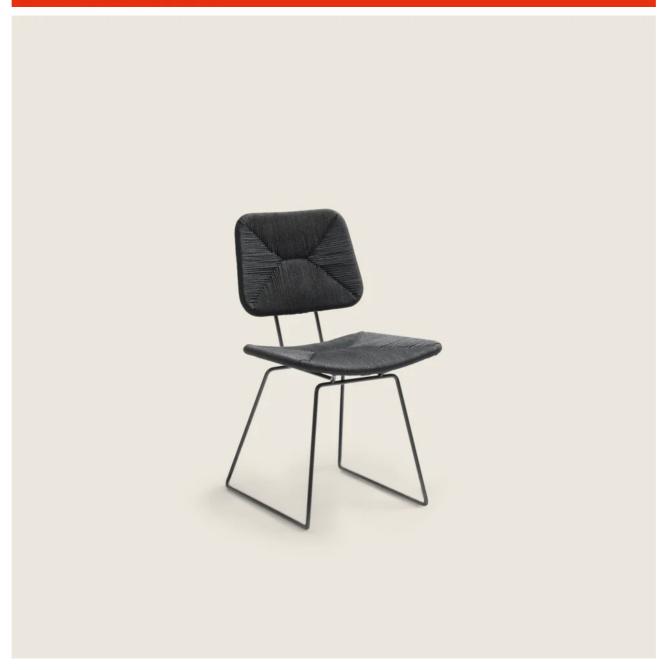

## **CHAIR**

Structure in electropolished 316 stainless steel; or, with epoxy powder-coat finish in white 100, wine red 405, or khaki green 705; burnished; or with embossed lacquered finish in white 300, sand 310, brick 320 and sage green 330

Seat and backrest in 316 stainless steel with woven matt polypropylene cord in natural 8102, ice 8103, anthracite 8105 or straw 8101 color

**Dining armchair armrest** in electropolished 316 stainless steel; or, with epoxy powder-

Feet rest on tips made of thermoplastic material

**Cover** in waterproof material; cover is upon request, with upcharge

DINING CHAIRS/CHAIRS