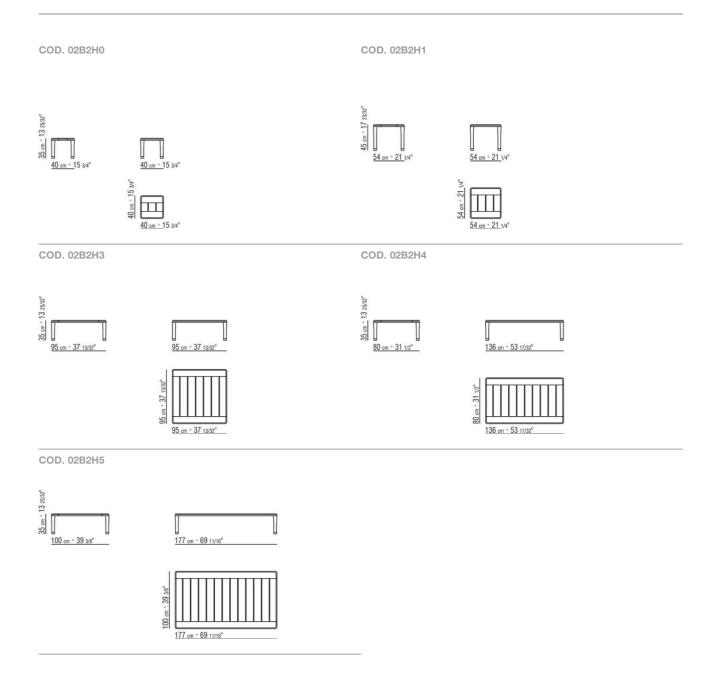

KOBO OUTDOOR PATRICK NORGUET 2023 COFFEE AND SIDE TABLES

## KOBO OUTDOOR | PATRICK NORGUET | 2023

## COFFEE TABLE

**Top** in solid iroko slats, natural finish, stained grey, stained brown, or lacquered white finish

Legs in solid iroko, natural finish, stained grey, stained brown, or lacquered white

finish. Internal steel supports Feet in die-cast Zama, with matt brushed or burnished finish. Feet rest on tips made of thermoplastic material

Flexform reserves the right to make, at any time and without notice, improvements or modifications that it might deem appropriate to its products, whether these be of an aesthetic or technical nature or related to sizes and materials.

## TECHNICAL DRAWINGS | KOBO OUTDOOR