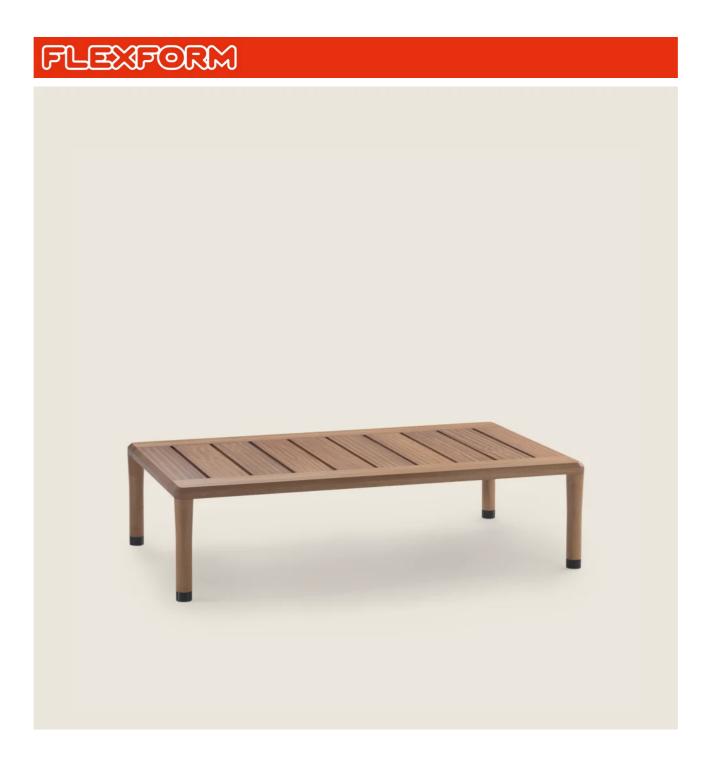

KOBO OUTDOOR PATRICK NORGUET 2023 COFFEE AND SIDE TABLES

## KOBO OUTDOOR | PATRICK NORGUET | 2023

## COFFEE TABLE

**Top** in solid iroko slats, natural finish, stained grey, stained brown, or lacquered white finish

Legs in solid iroko, natural finish, stained grey, stained brown, or lacquered white

finish. Internal steel supports Feet in die-cast Zama, with matt brushed or burnished finish. Feet rest on tips made of thermoplastic material