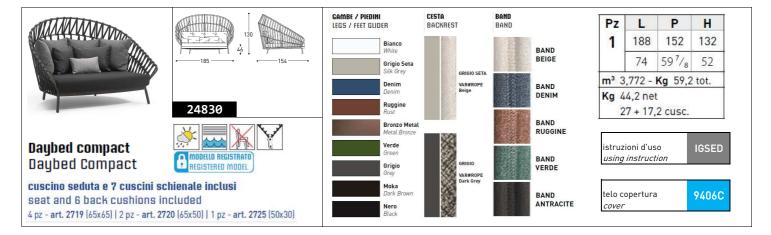

# STRUCTURAL COMPONENTS

OUTDOOR SEATING WITH POWDER COATED ALUMINIUM BASE. POWDER COATED ALUMINIUM STRUCTURE WOVEN WITH ACRYLIC FABRIC BAND AVAILABLE IN 5 FINISHES

SEAT: QUICK DRY POLYURETHANE PADDING IN SEVERAL DENSITIES + HEATBOUND POLYESTER FIBER. REMOVABLE CUSHION COVER.

BACK CUSHIONS: 100% SPIRAL SILICON POLYESTER FIBER PADDING WITH OUTSIDE MESH IN POLYPROPYLENE. REMOVABLE CUSHION COVER.