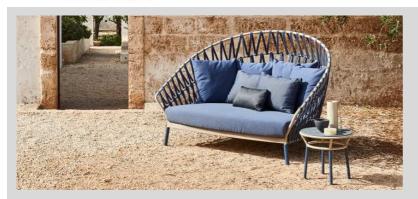

# **EMMA CROSS**

#### Design MONICA ARMANI

Outdoor seating with powder coated aluminium base. Powder coated aluminium structure woven with acrylic fabric band available in 5 finishes. Seat upholstery in fabric and padding with Dryfeel rubbers for outdoor use.

# STRUCTURAL COMPONENTS

OUTDOOR SEATING WITH POWDER COATED ALUMINIUM BASE. POWDER COATED ALUMINIUM STRUCTURE WOVEN WITH ACRYLIC FABRIC BAND AVAILABLE IN 5 FINISHES

SEAT: QUICK DRY POLYURETHANE PADDING IN SEVERAL DENSITIES + HEATBOUND POLYESTER FIBER. REMOVABLE CUSHION COVER.

BACK CUSHIONS: 100% SPIRAL SILICON POLYESTER FIBER PADDING WITH OUTSIDE MESH IN POLYPROPYLENE. REMOVABLE CUSHION COVER.