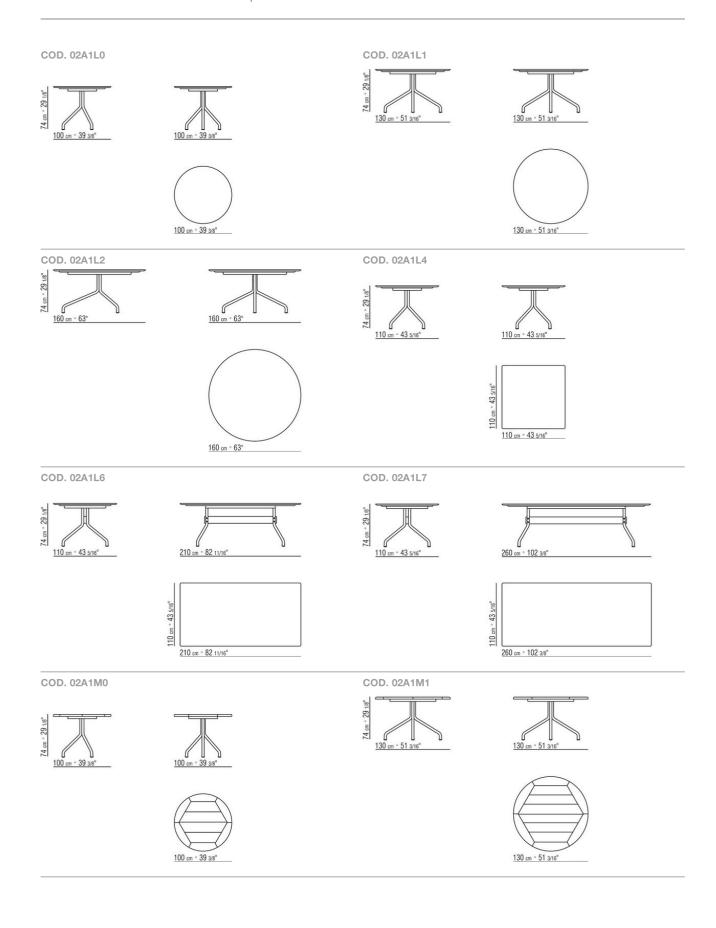

# ACADEMY OUTDOOR ANTONIO CITTERIO 2022 TABLES

### ACADEMY OUTDOOR | ANTONIO CITTERIO | 2022

#### **TABLE**

Structure in tubular stainless steel, epoxy powder-coat finish in colors: white 100, wine red 405, khaki green 705, burnished, grey 715; or, in embossed lacquered finish in white 300, sand 310, brick 320, sage green 330, terracotta 325, forest green 335, charcoal 350. Steel screws

**Top** in the following types of stone: lava stone, porphyry, cardoso, beola argentata; or in solid iroko slats, with natural finish, stained grey, stained brown, or lacquered white finish

**Feet** rest on tips made of thermoplastic material

**Cover** in waterproof material; cover is upon request, with upcharge

TABLES 2

## TECHNICAL DRAWINGS | ACADEMY OUTDOOR



TABLES

## TECHNICAL DRAWINGS | ACADEMY OUTDOOR



TABLES