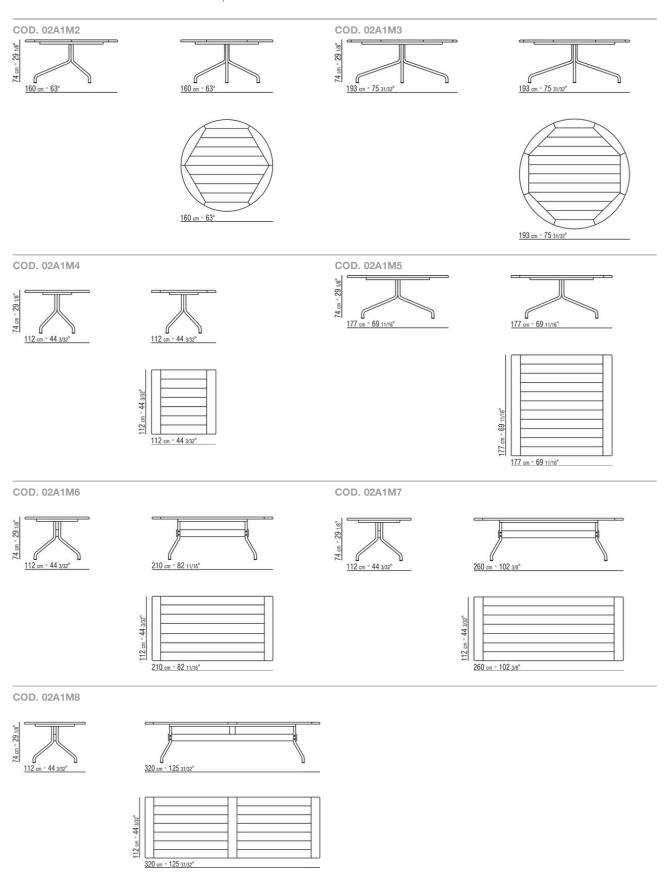

DOOR ANTONIO CITTERIO 2022 TABLES

### ACADEMY OUTDOOR | ANTONIO CITTERIO | 2022

#### **TABLE**

Structure in tubular stainless steel, epoxy powder-coat finish in colors: white 100, wine red 405, khaki green 705, burnished, grey 715; or, in embossed lacquered finish in white 300, sand 310, brick 320, sage green 330, terracotta 325, forest green 335, charcoal 350. Steel screws

**Top** in the following types of stone: lava stone, porphyry, cardoso, beola argentata; or in solid iroko slats, with natural finish, stained grey, stained brown, or lacquered white finish

**Feet** rest on tips made of thermoplastic material

**Cover** in waterproof material; cover is upon request, with upcharge

TABLES 2

## TECHNICAL DRAWINGS | ACADEMY OUTDOOR



TABLES

## TECHNICAL DRAWINGS | ACADEMY OUTDOOR



TABLES