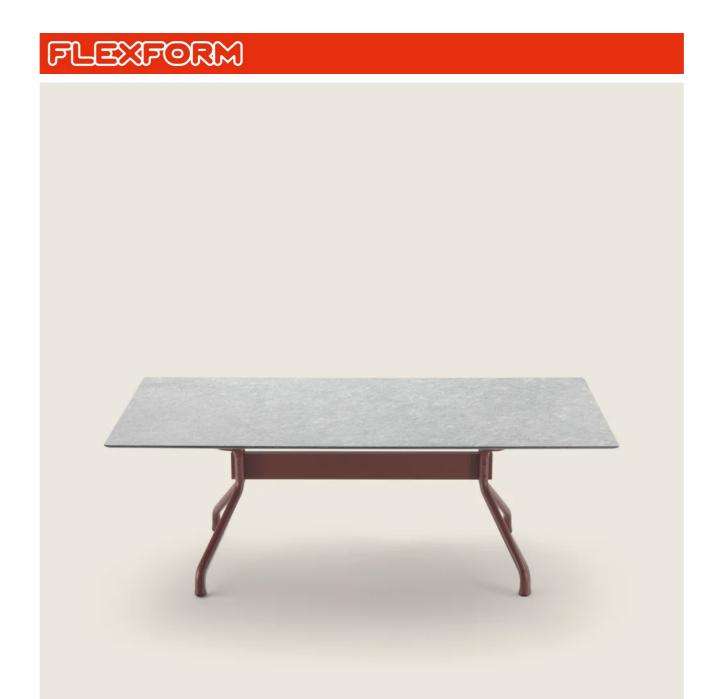

#### **TABLE**

Structure in tubular stainless steel, epoxy powder-coat finish in colors: white 100, wine red 405, khaki green 705, burnished, grey 715; or, in embossed lacquered finish in white 300, sand 310, brick 320, sage green 330, terracotta 325, forest green 335, charcoal 350. Steel screws

**Top** in the following types of stone: lava stone, porphyry, cardoso, beola argentata; or in solid iroko slats, with natural finish, stained grey, stained brown, or lacquered white finish

**Feet** rest on tips made of thermoplastic material

**Cover** in waterproof material; cover is upon request, with upcharge

TABLES 2