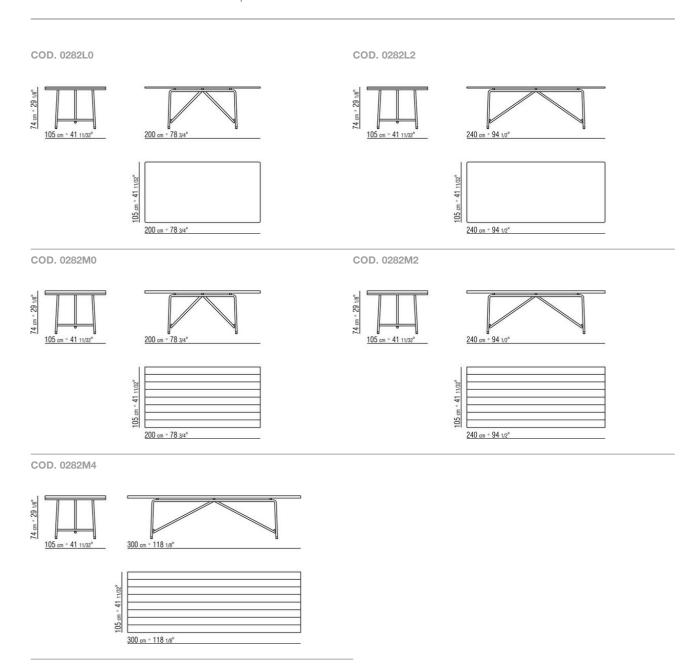

## ANY DAY OUTDOOR CHRISTOPHE PILLET 2020 TABLES

## ANY DAY OUTDOOR | CHRISTOPHE PILLET | 2020

## **TABLE**

Structure in electropolished 316 stainless steel; or, with epoxy powder-coat finish in white 100, wine red 405, or khaki green 705; burnished; or with embossed lacquered finish in white 300, sand 310, brick 320 and sage green 330

**Top** in solid iroko wood in natural finish, stained grey, stained brown, lacquered

white or in the following types of stone: porphyry, cardoso, lava, beola argentata. The measure 300x105 is not available with stone top

**Feet** rest on tips made of thermoplastic material

**Cover** in waterproof material; cover is upon request, with upcharge

TABLES 2

## TECHNICAL DRAWINGS | ANY DAY OUTDOOR



TABLES