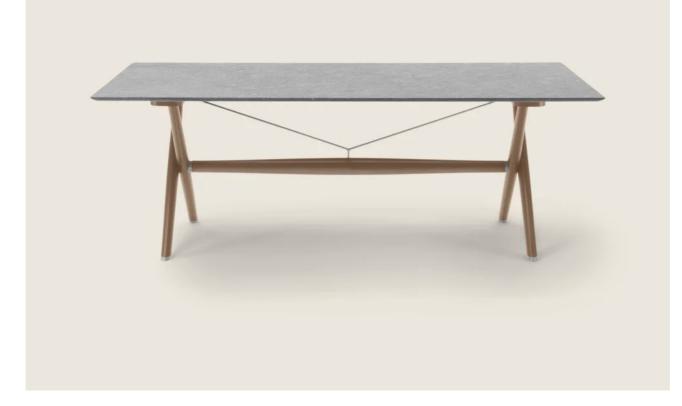

## BOMA OUTDOOR | ROBERTO LAZZERONI | 2022

**Structure** in solid iroko with natural finish, stained grey, stained brown, or lacquered white. Tensioning rods and screws in 316 stainless steel, with electropolished or epoxy powder-coat finish in white 100, wine red 405, khaki green 705, or burnished

**Top** in the following types of stone: lava stone, porphyry, cardoso, beola argentata;

or in solid iroko slats, with natural finish, stained grey, stained brown, or lacquered white finish

Feet in die-cast zama, with matt brushed or burnished finish. They rest on tips made of thermoplastic material

**Cover** in waterproof material; cover is upon request, with upcharge

Flexform reserves the right to make, at any time and without notice, improvements or modifications that it might deem appropriate to its products, whether these be of an aesthetic or technical nature or related to sizes and materials.