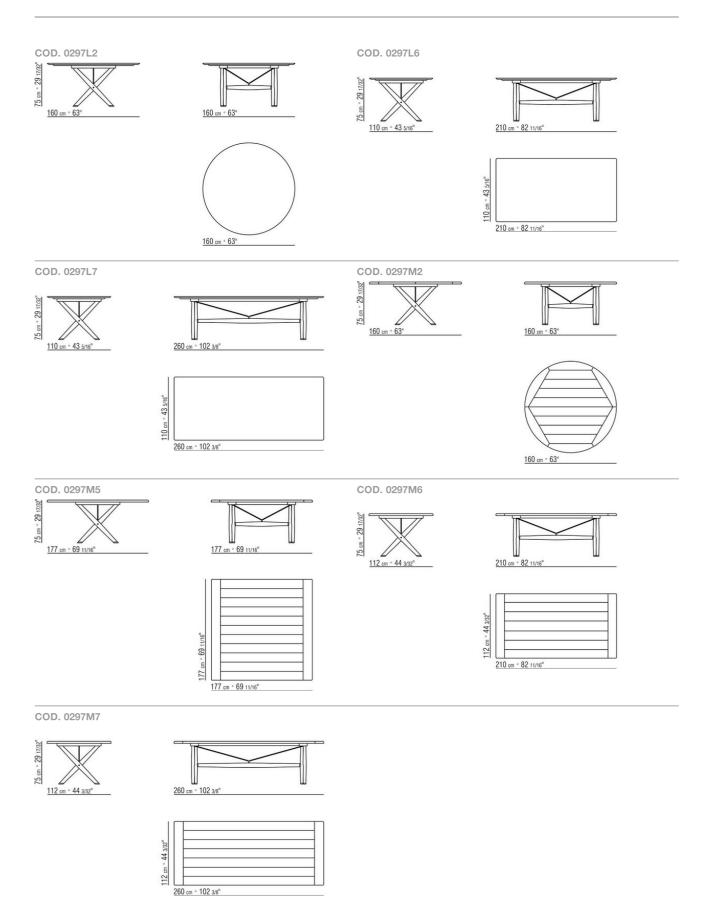

g rods and screws in 316 stainless steel, with electropolished or epoxy powder-coat finish in white 100, wine red 405, khaki green 705, or burnished

**Top** in the following types of stone: lava stone, porphyry, cardoso, beola argentata;

or in solid iroko slats, with natural finish, stained grey, stained brown, or lacquered white finish

Feet in die-cast zama, with matt brushed or burnished finish. They rest on tips made of thermoplastic material

**Cover** in waterproof material; cover is upon request, with upcharge

Flexform reserves the right to make, at any time and without notice, improvements or modifications that it might deem appropriate to its products, whether these be of an aesthetic or technical nature or related to sizes and materials.

## TECHNICAL DRAWINGS | BOMA OUTDOOR