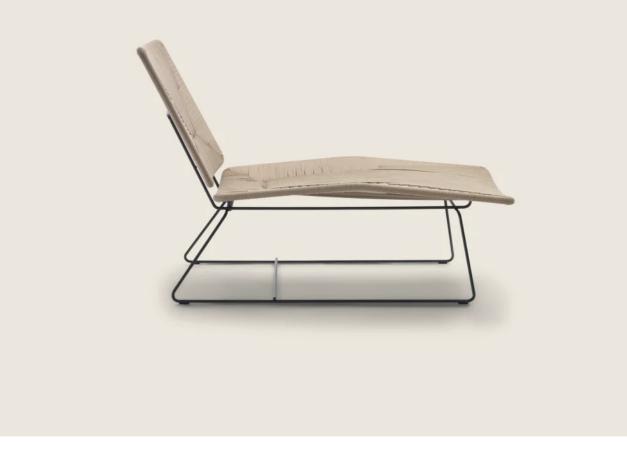

## CHAISE LONGUE

Structure in electropolished 316 stainless steel; or, with epoxy powder-coat finish in white 100, wine red 405, or khaki green 705; burnished; or with embossed lacquered finish in white 300, sand 310, brick 320 and sage green 330 Seat and backrest in 316 stainless steel with woven matt polypropylene cord in natural 8102, ice 8103, anthracite 8105 or straw 8101 color Feet rest on tips made of thermoplastic material Cover in waterproof material; cover is upon