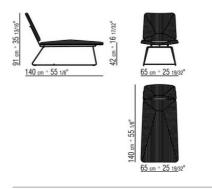

E PILLET | 2020

## CHAISE LONGUE

Structure in electropolished 316 stainless steel; or, with epoxy powder-coat finish in white 100, wine red 405, or khaki green 705; burnished; or with embossed lacquered finish in white 300, sand 310, brick 320 and sage green 330 Seat and backrest in 316 stainless steel with woven matt polypropylene cord in natural 8102, ice 8103, anthracite 8105 or straw 8101 color Feet rest on tips made of thermoplastic material Cover in waterproof material; cover is upon

request, with upcharge

Flexform reserves the right to make, at any time and without notice, improvements or modifications that it might deem appropriate to its products, whether these be of an aesthetic or technical nature or related to sizes and materials.

## TECHNICAL DRAWINGS | ECHOES OUTDOOR