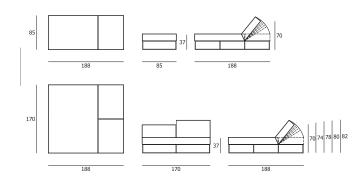

Ile Club design Piero Lissoni

Armrest and back structure in double-panelled poplar and pine, with visco-sof "Xtra-pur" polyurethane padding covered with a layer of prewashed and sterilized goose down or covered with acrylic fiber layers. Base in matt, satin-finish, AISI 304 stainless steel, square-section tube. Seat with painted steel frame and sprung base with coated rubber elastic straps. Seat cushion in visco-sof "Xtra-pur" polyurethane, covered with a layer of prewashed and sterilized goose down or covered with acrylic fiber layers.
Leather or fabric covers, both fully removable. Seat depth 66-94cm. Quilted also available on request.

## Mod.ILE CLUB - Day bed, singola e doppia per uso esterno, con ruote