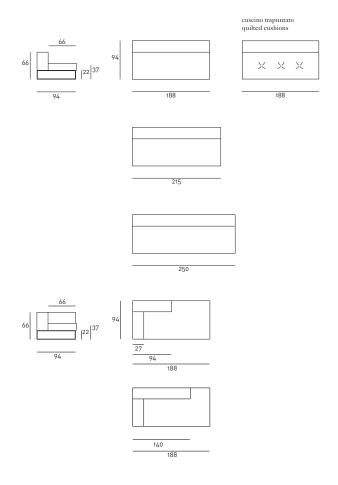

Ile Club design Piero Lissoni

Armrest and back structure in double-panelled poplar and pine, with visco-sof "Xtra-pur" polyurethane padding covered with a layer of prewashed and sterilized goose down or covered with acrylic fiber layers. Base in matt, satin-finish, AISI 304 stainless steel, square-section tube. Seat with painted steel frame and sprung base with coated rubber elastic straps. Seat cushion in visco-sof "Xtra-pur" polyurethane, covered with a layer of prewashed and sterilized goose down or covered with acrylic fiber layers.
Leather or fabric covers, both fully removable. Seat depth 66-94cm. Quilted also available on request.

## Mod.ILE CLUB - Day bed, singola e doppia