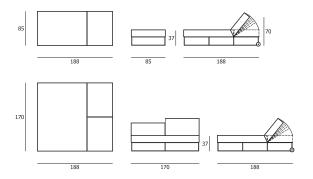

Ile Club design Piero Lissoni

Armrest and back structure in double-panelled poplar and pine, with visco-sof "Xtra-pur" polyurethane padding covered with a layer of prewashed and sterilized goose down or covered with acrylic fiber layers. Base in matt, satin-finish, AISI 304 stainless steel, square-section tube. Seat with painted steel frame and sprung base with coated rubber elastic straps. Seat cushion in visco-sof "Xtra-pur" polyurethane, covered with a layer of prewashed and sterilized goose down or covered with acrylic fiber layers.
Leather or fabric covers, both fully removable. Seat depth 66-94cm. Quilted also available on request.