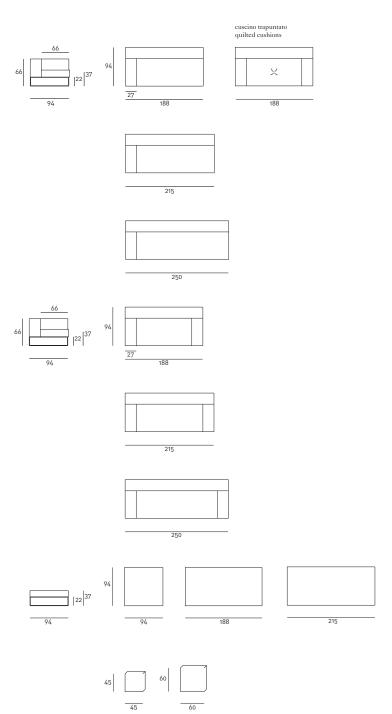

Ile Club design Piero Lissoni

Armrest and back structure in double-panelled poplar and pine, with visco-sof "Xtra-pur" polyurethane padding covered with a layer of prewashed and sterilized goose down or covered with acrylic fiber layers. Base in matt, satin-finish, AISI 304 stainless steel, square-section tube. Seat with painted steel frame and sprung base with coated rubber elastic straps. Seat cushion in visco-sof "Xtra-pur" polyurethane, covered with a layer of prewashed and sterilized goose down or covered with acrylic fiber layers.
Leather or fabric covers, both fully removable. Seat depth 66-94cm. Quilted also available on request.

## Mod.ILE CLUB - Day bed, singola e doppia