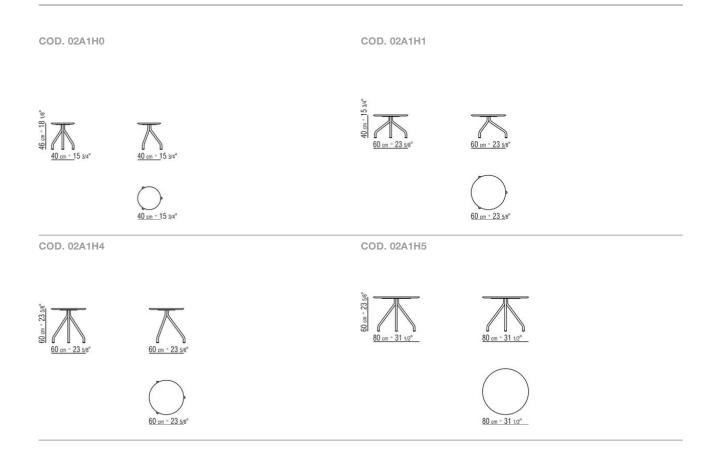

n colors: white 100, wine red 405, khaki green 705, burnished, grey 715; or, in embossed lacquered finish in white 300, sand 310, brick 320, sage green 330, terracotta 325, forest green 335, charcoal 350. Steel screws **Top** in the following types of stone: lava stone, porphyry, cardoso, beola argentata; or, turned aluminum steel sheet, epoxy powder-coat finish in the same color as the structure

Feet rest on tips made of thermoplastic material

**Cover** in waterproof material; cover is upon request, with upcharge

Flexform reserves the right to make, at any time and without notice, improvements or modifications that it might deem appropriate to its products, whether these be of an aesthetic or technical nature or related to sizes and materials.

## TECHNICAL DRAWINGS | ACADEMY OUTDOOR