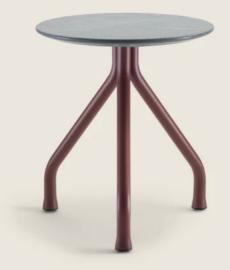

## SIDE TABLE

**Structure** in tubular aluminum, epoxy powder-coat finish in colors: white 100, wine red 405, khaki green 705, burnished, grey 715; or, in embossed lacquered finish in white 300, sand 310, brick 320, sage green 330, terracotta 325, forest green 335, charcoal 350. Steel screws **Top** in the following types of stone: lava stone, porphyry, cardoso, beola argentata; or, turned aluminum steel sheet, epoxy powder-coat finish in the same color as the structure

Feet rest on tips made of thermoplastic material

**Cover** in waterproof material; cover is upon request, with upcharge

Flexform reserves the right to make, at any time and without notice, improvements or modifications that it might deem appropriate to its products, whether these be of an aesthetic or technical nature or related to sizes and materials.