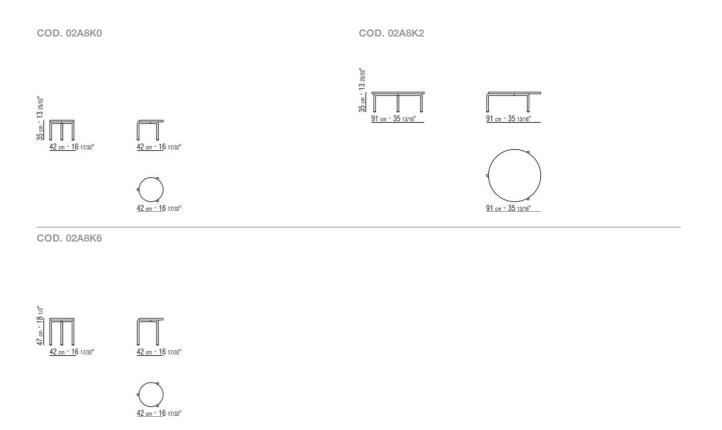

RIO 2022 COFFEE AND SIDE TABLES

## ALCAMO | ANTONIO CITTERIO | 2022

**Structure** in aluminum, epoxy powder-coat finish in colors: white 100, wine red 405, khaki green 705, burnished, grey; or, in embossed lacquered finish in white 300, sand 310, brick 320, sage green 330, terracotta 325, forest green 335, charcoal 350 Top turned aluminum sheet, epoxy powder-coat finish in the same color as the structure Feet rest on tips made of thermoplastic material

**Cover** in waterproof material; cover is upon request, with upcharge

Flexform reserves the right to make, at any time and without notice, improvements or modifications that it might deem appropriate to its products, whether these be of an aesthetic or technical nature or related to sizes and materials.

## TECHNICAL DRAWINGS | ALCAMO