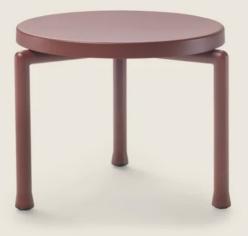

## ALCAMO | ANTONIO CITTERIO | 2022

**Structure** in aluminum, epoxy powder-coat finish in colors: white 100, wine red 405, khaki green 705, burnished, grey; or, in embossed lacquered finish in white 300, sand 310, brick 320, sage green 330, terracotta 325, forest green 335, charcoal 350 Top turned aluminum sheet, epoxy powder-coat finish in the same color as the structure Feet rest on tips made of thermoplastic material