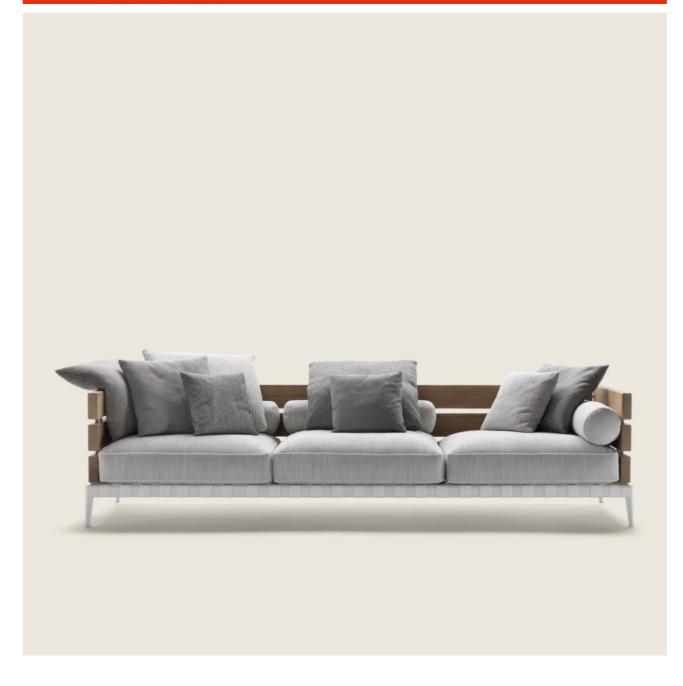

## ANSEL | ANTONIO CITTERIO | 2020

Structure in 316 stainless steel with epoxypowder-coat finish in the following colors: white 100, wine red 405, khaki green 705, electropolished or burnished or with embossed lacquered finish in white 300, sand 310, brick 320 and sage green 330; and upholstered with water-repellent elastic webbing in sand 9001, gray 9003, anthracite 9005, black 9009 color Seat cushion in polyester fiber with insert in single-density crushproof material, covered in water repellent fabric

Backrest and armrest in solid iroko wood with natural finish, stained grey, stained brown. Supports and screws in 316 stainless steel, spacers in die-cast zama with transparent epoxy powder-coat finish Backrest cushions / bolster in polyester fiber with water-repellent upholstery **Optional cushions** in polyester fiber and water-repellent upholstery; upon request, with upcharge

Feet in cast aluminumwith epoxy powdercoat finish in the following colors: white 100, wine red 405, khaki green 705, electropolished or burnished or with embossed lacquered finish in white 300, sand 310, brick 320 and sage green 330. Feet rest on tips made of thermoplastic material

Upholstery in removable fabric Upholstery piping tailoring includes grosgrain piping that can be crafted in all the colors on the sample board Cover in waterproof material; cover is upon request, with upcharge