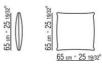

ery; upon request, with upcharge

Feet in cast aluminumwith epoxy powdercoat finish in the following colors: white 100, wine red 405, khaki green 705, electropolished or burnished or with embossed lacquered finish in white 300, sand 310, brick 320 and sage green 330. Feet rest on tips made of thermoplastic material

Upholstery in removable fabric Upholstery piping tailoring includes grosgrain piping that can be crafted in all the colors on the sample board Cover in waterproof material; cover is upon request, with upcharge

Flexform reserves the right to make, at any time and without notice, improvements or modifications that it might deem appropriate to its products, whether these be of an aesthetic or technical nature or related to sizes and materials.

## TECHNICAL DRAWINGS | ANSEL