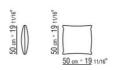

stery; upon request, with upcharge

Feet in cast aluminumwith epoxy powdercoat finish in the following colors: white 100, wine red 405, khaki green 705, electropolished or burnished or with embossed lacquered finish in white 300, sand 310, brick 320 and sage green 330. Feet rest on tips made of thermoplastic material

Upholstery in removable fabric Upholstery piping tailoring includes grosgrain piping that can be crafted in all the colors on the sample board Cover in waterproof material; cover is upon request, with upcharge

Flexform reserves the right to make, at any time and without notice, improvements or modifications that it might deem appropriate to its products, whether these be of an aesthetic or technical nature or related to sizes and materials.

## TECHNICAL DRAWINGS | ANSEL