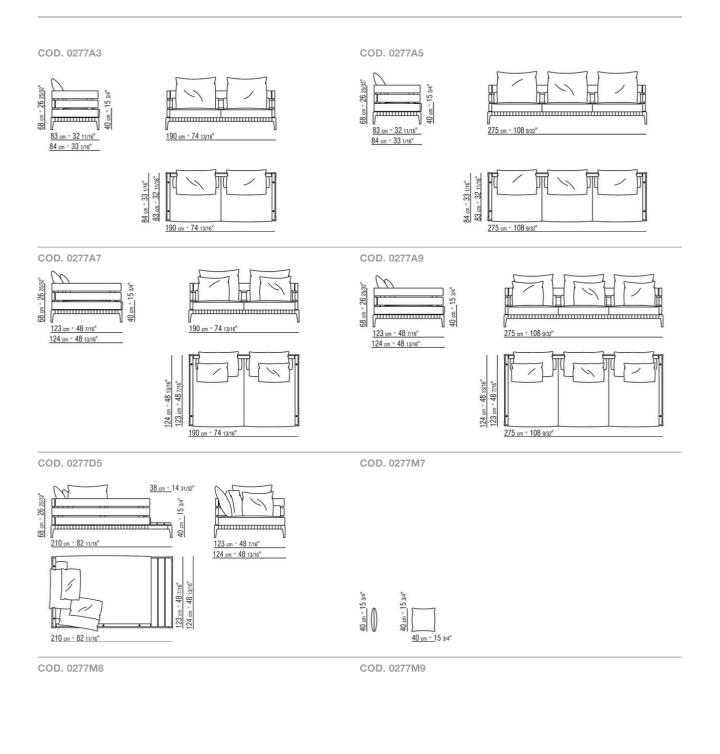

olstery; upon request, with upcharge

Feet in cast aluminumwith epoxy powdercoat finish in the following colors: white 100, wine red 405, khaki green 705, electropolished or burnished or with embossed lacquered finish in white 300, sand 310, brick 320 and sage green 330. Feet rest on tips made of thermoplastic material

Upholstery in removable fabric Upholstery piping tailoring includes grosgrain piping that can be crafted in all the colors on the sample board Cover in waterproof material; cover is upon request, with upcharge

Flexform reserves the right to make, at any time and without notice, improvements or modifications that it might deem appropriate to its products, whether these be of an aesthetic or technical nature or related to sizes and materials.

## TECHNICAL DRAWINGS | ANSEL