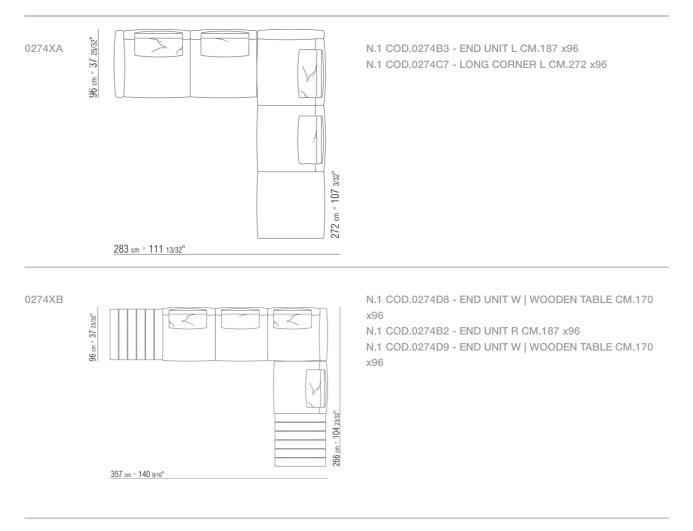

or epoxy powder-coat finish in the following colors: white 100, wine red 405, khaki green 705, grey 715 or with embossed lacquered finish in white 300, sand 310, brick 320, sage green 330, terracotta 325, forest green 335, charcoal 350. Feet rest on tips made of thermoplastic material Upholstery in removable fabric Upholstery piping tailoring includes grosgrain piping that can be crafted in all the colors on the sample board Cover in waterproof material; cover is upon request, with upcharge

Flexform reserves the right to make, at any time and without notice, improvements or modifications that it might deem appropriate to its products, whether these be of an aesthetic or technical nature or related to sizes and materials.

## TECHNICAL DRAWINGS | ATLANTE



## **COMPOSITIONS** | ATLANTE