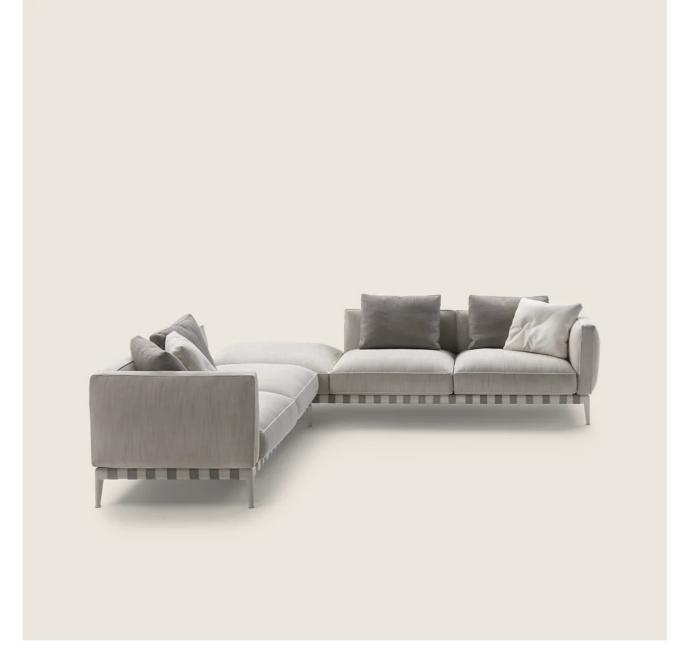

#### SOFA - SECTIONAL SOFA - OTTOMAN

**Structure** in burnished 316 stainless steel or with epoxy-powder-coat finish in the following colors: white 100, wine red 405, khaki green 705, grey 715 or with embossed lacquered finish in white 300, sand 310, brick 320, sage green 330, terracotta 325, forest green 335, charcoal 350 and upholstered with water-repellent elastic webbing in sand 9001, grey 9003, anthracite 9005 or black 9009 color

Seat cushion in polyester fiber with insert in single-density crushproof material, covered in water repellent fabric

Backrest/armrest in 316 stainless steel with molded polyurethane and dacron padding, covered with a protective laminated fabric

**Optional cushions** in polyester fiber and water-repellent upholstery; upon request, with upcharge

Table top in solid iroko wood with natural finish, stained grey, lacquered white, stained brown finish. Supports and screws in 316 stainless steel, spacers in die-cast zama epoxy powder-coat with transparent finish; or, in the following types of stone: porphyry, cardoso, lava stone, beola argentata

Feet in cast aluminum with burnished or epoxy powder-coat finish in the following colors: white 100, wine red 405, khaki green 705, grey 715 or with embossed lacquered finish in white 300, sand 310, brick 320, sage green 330, terracotta 325, forest green 335, charcoal 350. Feet rest on tips made of thermoplastic material Upholstery in removable fabric Upholstery piping tailoring includes grosgrain piping that can be crafted in all the colors on the sample board Cover in waterproof material; cover is upon request, with upcharge