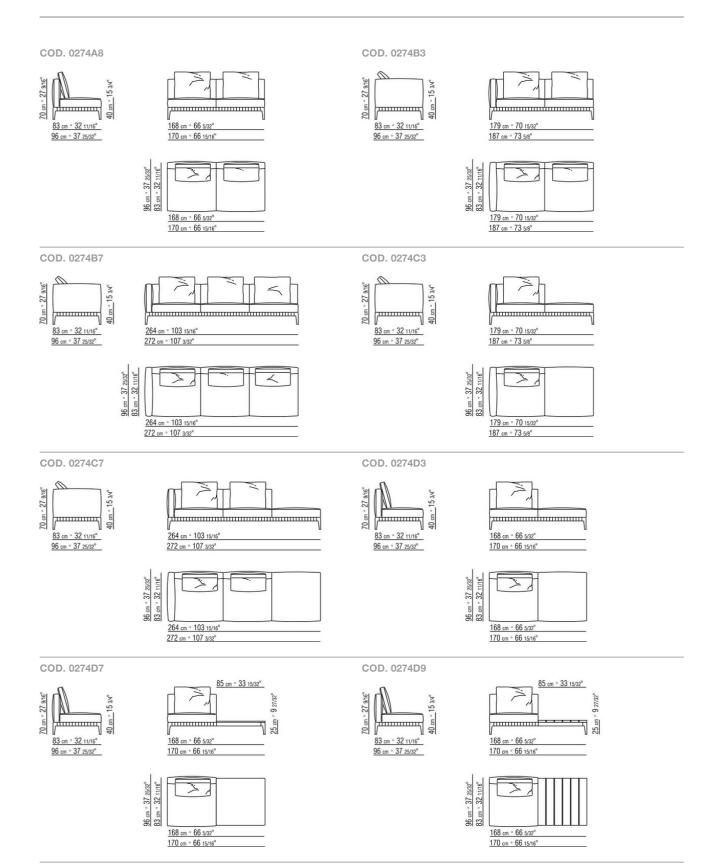

t in cast aluminum with burnished or epoxy powder-coat finish in the following colors: white 100, wine red 405, khaki green 705, grey 715 or with embossed lacquered finish in white 300, sand 310, brick 320, sage green 330, terracotta 325, forest green 335, charcoal 350. Feet rest on tips made of thermoplastic material Upholstery in removable fabric Upholstery piping tailoring includes grosgrain piping that can be crafted in all the colors on the sample board Cover in waterproof material; cover is upon request, with upcharge

Flexform reserves the right to make, at any time and without notice, improvements or modifications that it might deem appropriate to its products, whether these be of an aesthetic or technical nature or related to sizes and materials.

## TECHNICAL DRAWINGS | ATLANTE



## **COMPOSITIONS** | ATLANTE