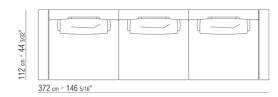

#### **COMPOSITIONS** | HAMPTONS

0289XA

N.1 COD.0289B1 - END UNIT L CM.130 x112 N.1 COD.0289A3 - UNIT CM.113 x112 N.1 COD.0289B0 - END UNIT R CM.130 x112

0289XB

N.1 COD.0289B1 - END UNIT L CM.130 x112 N.1 COD.0289A3 - UNIT CM.113 x112 N.1 COD.0289G1 - OTTOMAN CM.130 x112