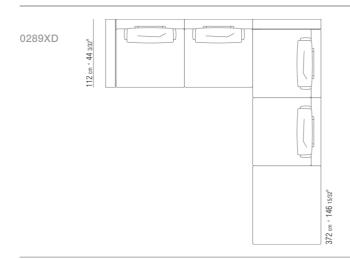

## **COMPOSITIONS** | HAMPTONS

N.2 COD.0289B1 - END UNIT L CM.130 x112 N.2 COD.0289A3 - UNIT CM.113 x112 N.1 COD.0289G1 - OTTOMAN CM.130 x112