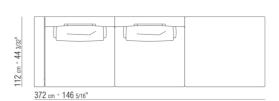

#### **COMPOSITIONS** | HAMPTONS

0289XA

N.1 COD.0289B1 - END UNIT L CM.130 x112 N.1 COD.0289A3 - UNIT CM.113 x112 N.1 COD.0289B0 - END UNIT R CM.130 x112

0289XB

N.1 COD.0289B1 - END UNIT L CM.130 x112 N.1 COD.0289A3 - UNIT CM.113 x112 N.1 COD.0289G1 - OTTOMAN CM.130 x112