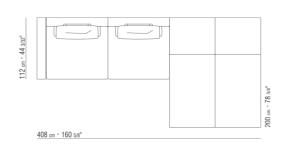

0289XC

N.1 COD.0289B1 - END UNIT L CM.130 x112 N.1 COD.0289A3 - UNIT CM.113 x112 N.2 COD.0289G8 - DAYBED CM.83 x200