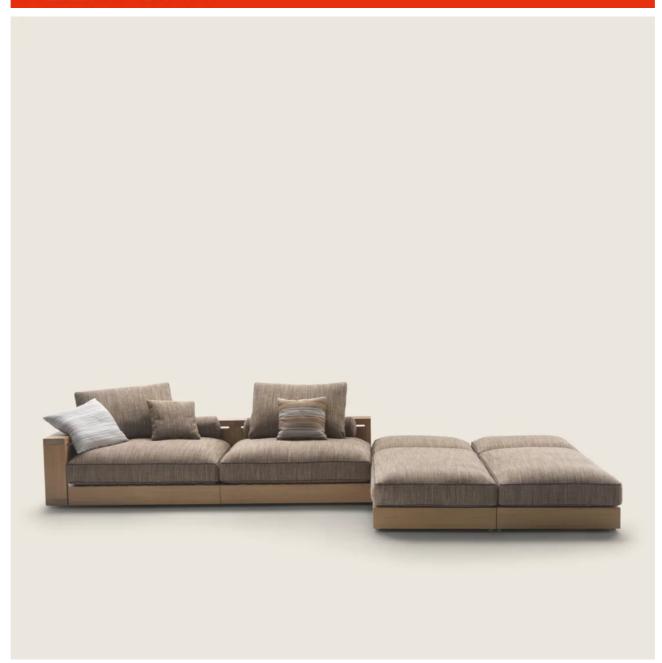

HAMPTONS ANTONIO CITTERIO 2021 SECTIONAL SOFAS

#### HAMPTONS | ANTONIO CITTERIO | 2021

# SOFA – SECTIONAL SOFA – OTTOMAN – COFFEE TABLE

Structure in solid iroko with natural, stained grey, lacquered white, stained brown. finish with water-repellent elastic webbing in the following colors: sand 9001, grey 9003, anthracite 9005, black 9009 Supports and screws in 316 stainless steel, spacers in die-cast zama with transparent epoxy powder-coat finish Armrest in solid iroko with natural, stained grey, lacquered white, stained brown finish Supports and screws in 316 stainless steel, spacers in die-cast zama with transparent epoxy powder-coat finish Seat cushion in polyurethane foam and polyester fiber, covered with a protective, water-repellent laminated fabric Backrest cushion with bolster in polyester fiber and water-repellent casing

#### **COMPOSITIONS** | HAMPTONS

0289XA

N.1 COD.0289B1 - END UNIT L CM.130 x112 N.1 COD.0289A3 - UNIT CM.113 x112 N.1 COD.0289B0 - END UNIT R CM.130 x112

0289XB

N.1 COD.0289B1 - END UNIT L CM.130 x112 N.1 COD.0289A3 - UNIT CM.113 x112 N.1 COD.0289G1 - OTTOMAN CM.130 x112

## **COMPOSITIONS** | HAMPTONS

N.2 COD.0289B1 - END UNIT L CM.130 x112 N.2 COD.0289A3 - UNIT CM.113 x112 N.1 COD.0289G1 - OTTOMAN CM.130 x112