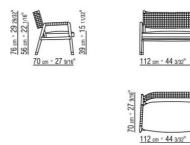

quered white, stained brown. With woven polypropylene cord in the following colors: sand 8001, anthracite 8005, bordeaux 8002, green 8006, white 8007, brown 8004; or, in extruded pvc with nylon core in the following colors: anthracite 7005, bordeaux 7002, white 7007, cream 7001, brown 7004, green 7006; or, with matt

polypropylene cord in natural 8102, ice 8103, anthracite 8105 or straw 8101 color Feet in die-cast zama with matt brushed or burnished finish. Feet rest on tips made of thermoplastic material

Seat in marine plywood and polyurethane foam, covered with a protective, water-repellent laminated fabric

**Upholstery** in removable fabric

**Cover** in waterproof material; cover is upon request, with upcharge

STAND-ALONE SOFAS

## TECHNICAL DRAWINGS | ORTIGIA OUTDOOR

COD. 0256A3



STAND-ALONE SOFAS