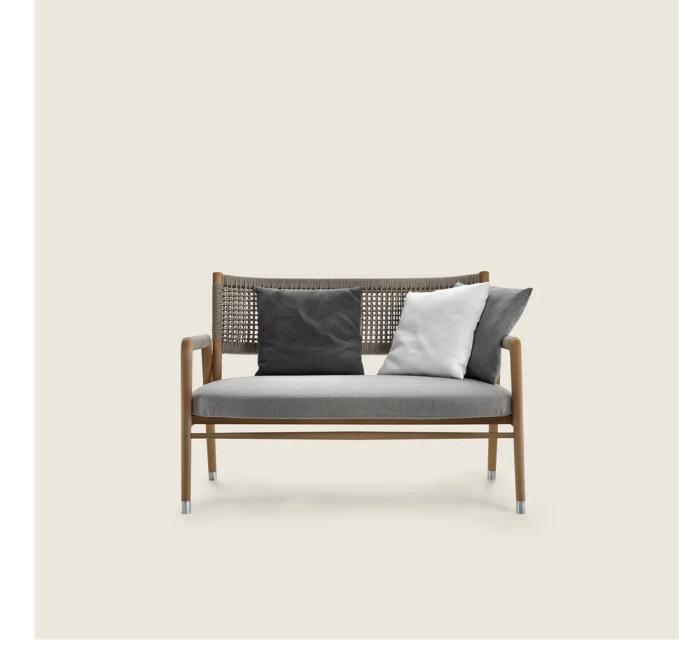

## SOFA

Structure and backrest in solid iroko wood with natural finish, stained grey, lacquered white, stained brown. With woven polypropylene cord in the following colors: sand 8001, anthracite 8005, bordeaux 8002, green 8006, white 8007, brown 8004; or, in extruded pvc with nylon core in the following colors: anthracite 7005, bordeaux 7002, white 7007, cream 7001, brown 7004, green 7006; or, with matt

polypropylene cord in natural 8102, ice 8103, anthracite 8105 or straw 8101 color Feet in die-cast zama with matt brushed or burnished finish. Feet rest on tips made of thermoplastic material

Seat in marine plywood and polyurethane foam, covered with a protective, water-repellent laminated fabric

**Upholstery** in removable fabric

**Cover** in waterproof material; cover is upon request, with upcharge

STAND-ALONE SOFAS