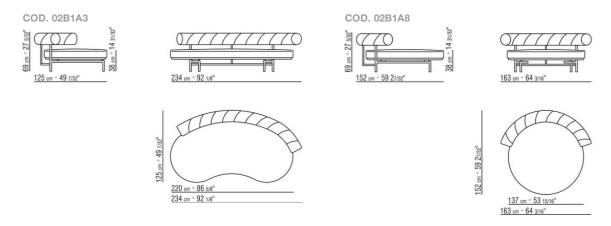

n 330, terracotta 325, forest green 335, charcoal 350. Feet rest on tips made of thermoplastic material

**Backrest** in 316 stainless steel with polyester fiber padding and insert in single-density polyurethane foam upholstered in water-repellent fabric

Seat cushion in polyester fiber with insert in single-density polyurethane foam upholstered in water-repellent fabric Optional cushions in polyester fiber with water-repellent upholstery. Upon request, with upcharge

Upholstery in removable fabric
Upholstery piping tailored detail includes
grosgrain piping that can be crafted in all
the colors on the sample board
Cover in waterproof material. Cover is upon

**Cover** in waterproof material. Cover is upon request, with upcharge

STAND-ALONE SOFAS

## TECHNICAL DRAWINGS | SUPERMAX OUTDOOR



COD. 02B1M9



STAND-ALONE SOFAS