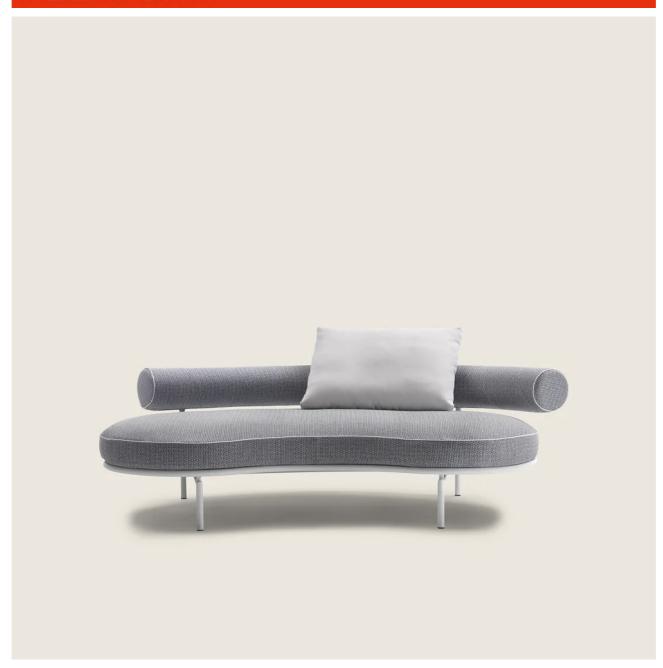

## SUPERMAX OUTDOOR | ANTONIO CITTERIO | 2023

Structure in tubular 316 stainless steel and compact laminated panel. 316 stainless steel, epoxy powder-coat finish in colors: white 100, wine red 405, khaki green 705, burnished, glossy grey 715; or, in embossed lacquered finish in white 300, sand 310, brick 320, sage green 330, terracotta 325, forest green 335, charcoal 350. Feet rest on tips made of thermoplastic material

**Backrest** in 316 stainless steel with polyester fiber padding and insert in single-density polyurethane foam upholstered in water-repellent fabric

Seat cushion in polyester fiber with insert in single-density polyurethane foam upholstered in water-repellent fabric Optional cushions in polyester fiber with water-repellent upholstery. Upon request, with upcharge

Upholstery in removable fabric
Upholstery piping tailored detail includes
grosgrain piping that can be crafted in all
the colors on the sample board
Cover in waterproof material. Cover is upon

**Cover** in waterproof material. Cover is upon request, with upcharge